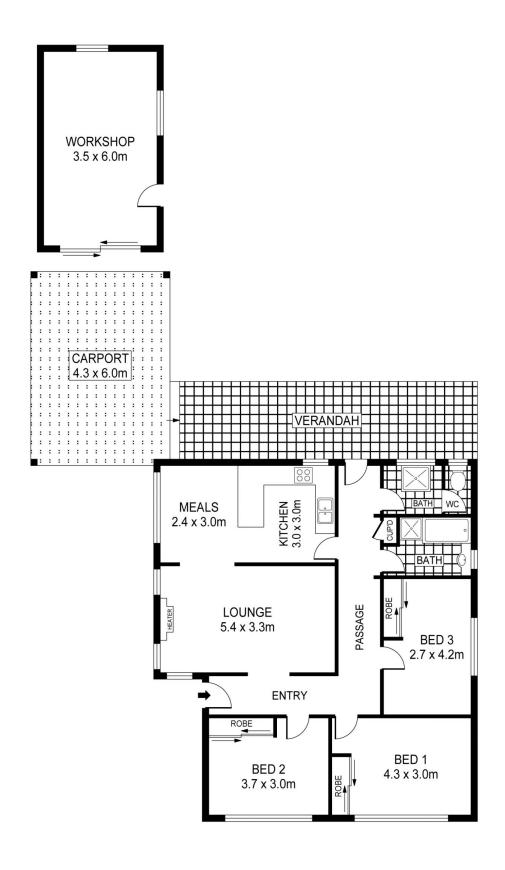

## 188 Eaglehawk Road Long Gully VIC

Renovated Kitchen with brand new oven & gas hotplates, easy flowing floorplan, light filled rooms and a fresh lick of paint inside and out. If your in need of an additional bedroom there is a separate workshop that could easily be converted into a 4th bedroom by simply lining it. This space would also suit business owner wanting to work from home with excellent exposure along Eaglehawk Rd. So close to absolutely everything, the BP Petrol Station, Bendigo Splash Park, Chemist Warehouse is literally a short walk away. There is a walking track alongside the property and rear access available, would also suit caravan owner. If you prefer to leave the car at home then you can take advantage of the # 53 Bendigo Station Bus Service which is right at your door step. The rear yard is lush and well established - perfect for a young family and those family gatherings. A must to inspect!!