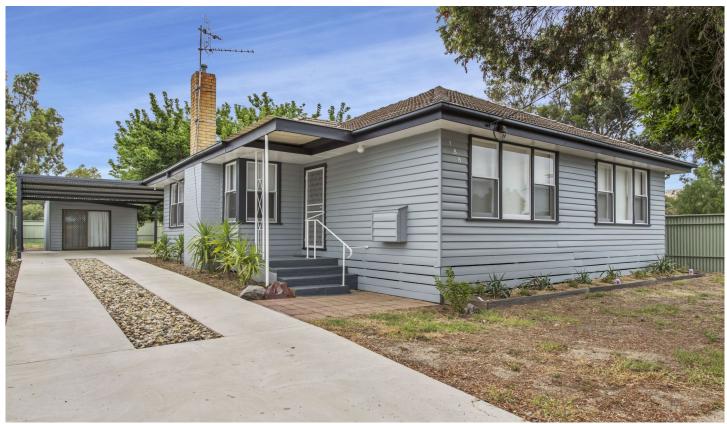

## 188 Eaglehawk Road Long Gully VIC

Renovated Kitchen with brand new oven & gas hotplates, easy flowing floorplan, light filled rooms and a fresh lick of paint inside and out. If your in need of an additional bedroom there is a separate workshop that could easily be converted into a 4th bedroom by simply lining it. This space would also suit business owner wanting to work from home with excellent exposure along Eaglehawk Rd. So close to absolutely everything, the BP Petrol Station, Bendigo Splash Park, Chemist Warehouse is literally a short walk away. There is a walking track alongside the property and rear access available, would also suit caravan owner. If you prefer to leave the car at home then you can take advantage of the # 53 Bendigo Station Bus Service which is right at your door step. The rear yard is lush and well established - perfect for a young family and those family gatherings. A must to inspect!!

3 🚐 1 🟪 3 🗬

Price : \$ 255,000 Building Size : 14 sqm Land Size : 539 sqm

View : https://www.dck.com.au/sale/vic/greater-bendigo-region/long-gully/residential/hou

se/5766977