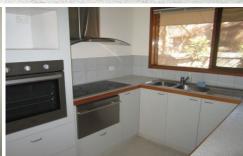

The complex itself consists of 8 units, surrounded by native trees and with a community garden shared by its residents.

Further features include 2 spacious bedrooms with Built-in Robes, large separate dining area, evaporative cooling and gas and electric heating including Nobo, fully renovated bathroom with oversized walk-in shower, fully appointed kitchen with new stainless steel appliances, French style windows and a private rear courtyard with elevated veggie garden.