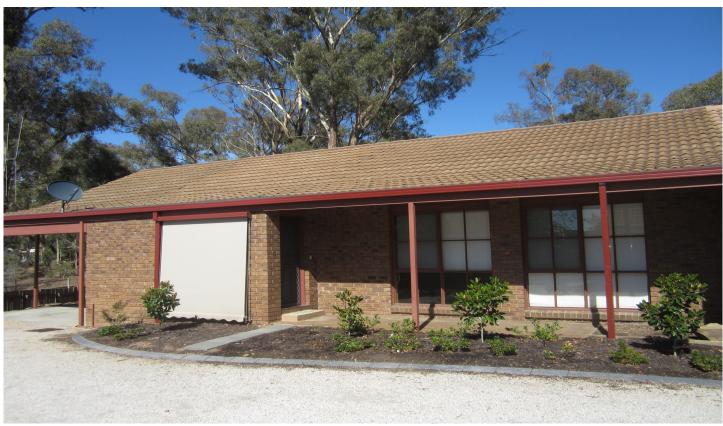

6/4 Gordon Street Spring Gully VIC

This immaculate unit situated in leafy Spring Gully and close to public transport, Latrobe University & Bendigo CBD has been designed with easy-care living in mind. Easy turn taps throughout and new specialised non-slip floors in the bathroom, toilet and laundry are in keeping with quality living.

The complex itself consists of 8 units, surrounded by native trees and with a community garden shared by its residents.

Further features include 2 spacious bedrooms with Built-in Robes, large separate dining area, evaporative cooling and gas and electric heating including Nobo, fully renovated bathroom with oversized walk-in shower, fully appointed kitchen with new stainless steel appliances, French style windows and a private rear courtyard with elevated veggie garden.