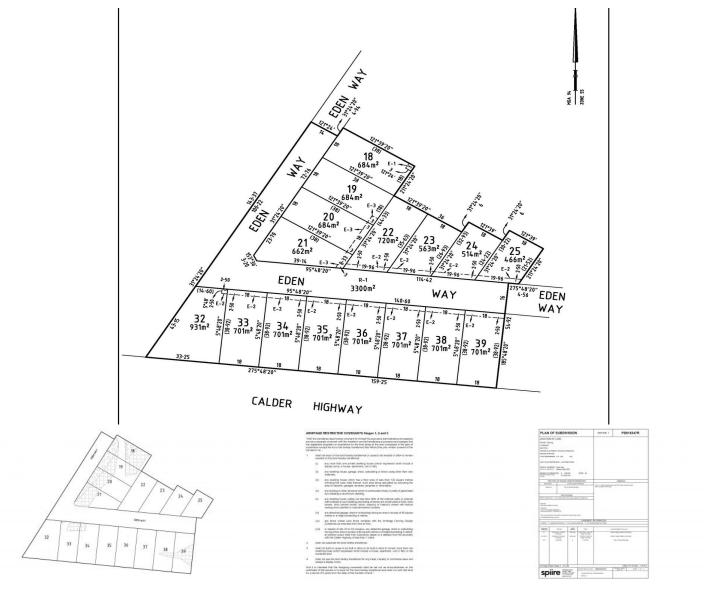

## **Cnr Hermitage Road Maiden Gully VIC**

Premium Land Release Stage 3 Armitage Estate consisting of 16 generous lots ranging in size from 466m2 to 931m2.

Armitage Estate opposite the beautiful Balgownie Winery is also only 800m from the Maiden Gully Village centre, a perfect place for families to set up home with both the Maiden Gully Primary School and Marist College only a short distance away.

The Maiden Gully community boasts it's own recreation reserve along with an IGA, Post Office, Community Hall, fabulous wineries and restaurants. Armitage will host 71 lots in a quiet court bowl with all homes well connected to the paths, parks and creek corridors, and will be an NBN-ready estate. A wonderful leveled estate inviting you to build your dream home right here.