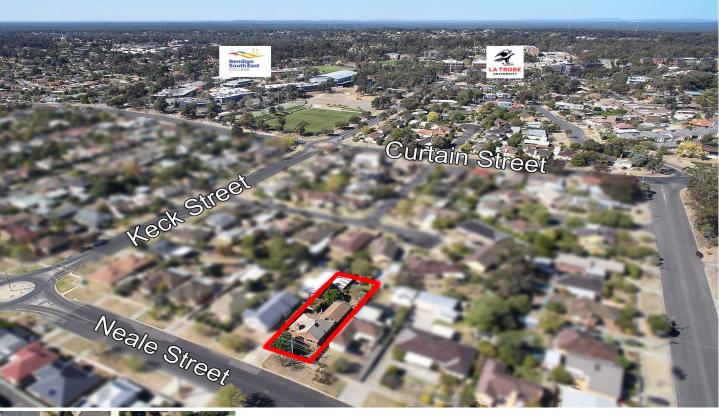

## **187 Neale Street Flora Hill VIC**

Set in one of Flora Hill's popular wide streets, and walking distance to BSEC and La Trobe University sits this classic 1940's home. Sadly a fire has caused major damage to the property, and the decision will be left with the new owners to either reinstate the property to its former glory or remove the home and rebuild a home or unit development (S.T.C.A). Inspection strictly by appointment, and open for inspections will not be conducted.