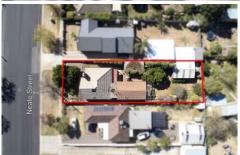

## **187 Neale Street Flora Hill VIC**

Set in one of Flora Hill's popular wide streets, and walking distance to BSEC and La Trobe University sits this classic 1940's home. Sadly a fire has caused major damage to the property, and the decision will be left with the new owners to either reinstate the property to its former glory or remove the home and rebuild a home or unit development (S.T.C.A). Inspection strictly by appointment, and open for inspections will not be conducted.