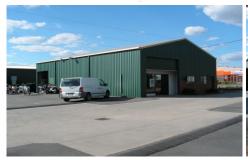

## 1/203-205 Woodward Road Golden Square VIC

- Modern Factory in Well Established Deborah Triangle Precinct
- Situated at Front of Premises
- One of Four Factories With Shared Driveway
- High Exposure to High Traffic Flow
- 5 Allocated Car Spaces for Staff and Customers
- Features Two Roller Doors, High Bay Lighting, Toilet Facilities and Kitchen
- Industrial 1 Zoning
- Suit Many Uses
- Available Mid July 2018

\$18,500PA plus GST and Outgoings

Building Size: 216 sqm

**View**: https://www.dck.com.au/lease/vic/greate

r-bendigo-region/golden-square/commer

cial/industrial/5767013

Robert Ketterer 5440 5020