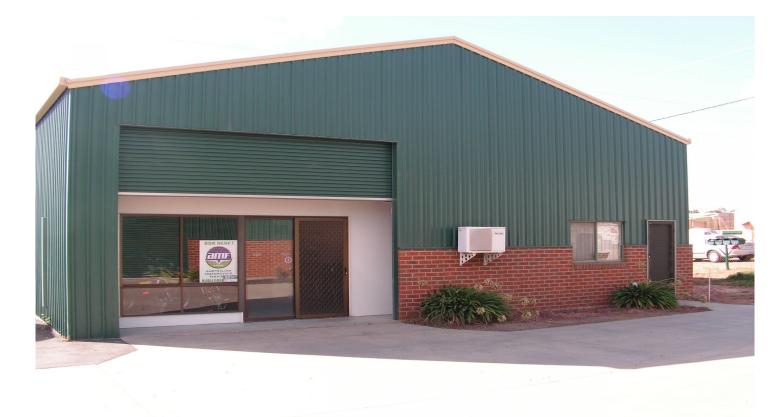

## 1/203-205 Woodward Road Golden Square VIC

- Modern Factory in Well Established Deborah Triangle Precinct
- Situated at Front of Premises
- One of Four Factories With Shared Driveway
- High Exposure to High Traffic Flow
- 5 Allocated Car Spaces for Staff and Customers
- Features Two Roller Doors, High Bay Lighting, Toilet Facilities and Kitchen
- Industrial 1 Zoning
- Suit Many Uses
- Available Mid July 2018

\$18,500PA plus GST and Outgoings

Building Size: 216 sqm

**View**: https://www.dck.com.au/lease/vic/greate

r-bendigo-region/golden-square/commer

cial/industrial/5767013

Robert Ketterer 5440 5020