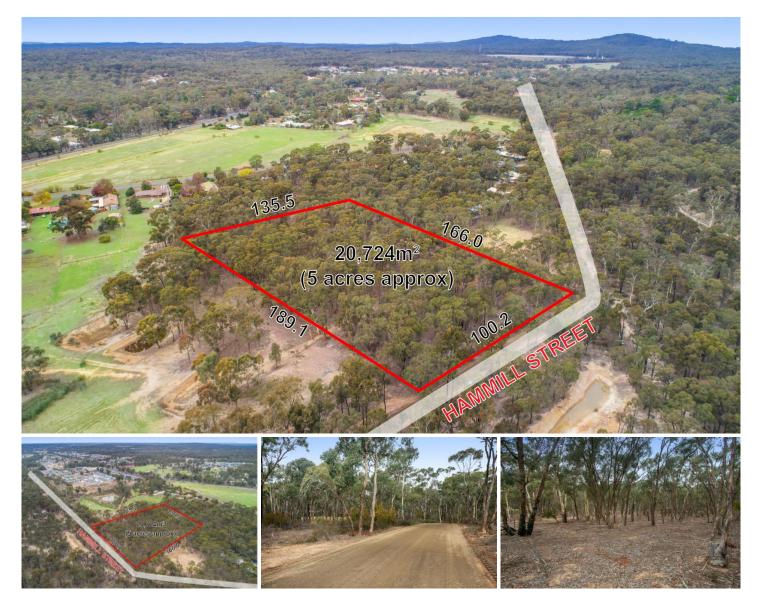

## 65 Hammill Street Kangaroo Flat VIC

Large secluded block approx 5 acres (2.07Ha or 20,724m<sup>2</sup>), located on the edge of Kangaroo Flat with previously approved Development Plan for a two lot subdivision. The block is slightly undulating with a covering of light native bush vegetation.

The proposed subdivision allows for the front of each allotment to be cleared and includes a  $600m^2$  building envelope. Lot 1 -  $10690m^2$ Lot 2 -  $10034m^2$ 

Set in a well established, low density residential area of similar properties with good gravel road frontage and views of Bendigo Community Parkland bush reserve opposite.