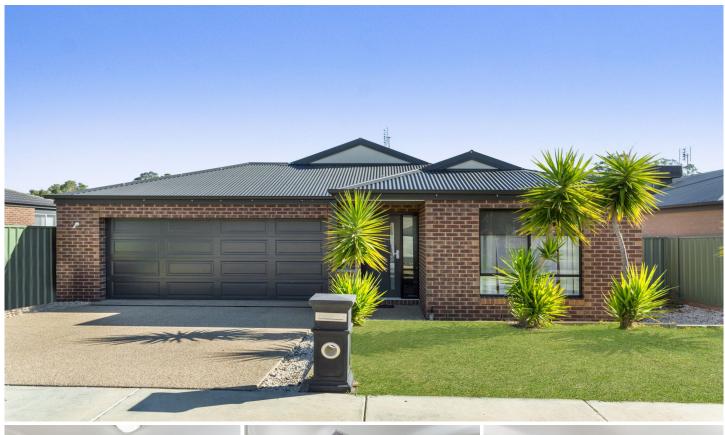

## 20 Parklands Way Maiden Gully VIC

Offering affordable entry into popular Maiden Gully, this spacious home is a perfect home for the young family, downsizers or those looking to enter the market. The thoughtful floor plan offers an abundance of living space with 2 generous and separate zones plus a north facing alfresco. The 3 bedrooms include master with walk in robe and 3 piece ensuite while the remaining 2 have built in robes. The fully appointed kitchen includes loads of bench and cabinet space, gas cooktop, electric oven, dishwasher and forms part of the open plan design. The secure rear yard offers ample space for kids and pets to play. Positioned in a quiet street close to Maiden Gully Primary School, recreation reserve and the Maiden Gully shopping strip. Vacant possession available.