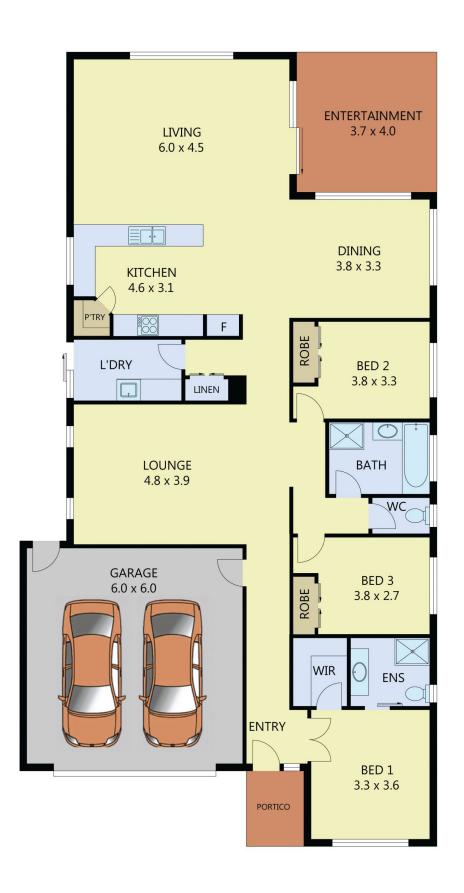

## 20 Parklands Way Maiden Gully VIC

Offering affordable entry into popular Maiden Gully, this spacious home is a perfect home for the young family, downsizers or those looking to enter the market. The thoughtful floor plan offers an abundance of living space with 2 generous and separate zones plus a north facing alfresco. The 3 bedrooms include master with walk in robe and 3 piece ensuite while the remaining 2 have built in robes. The fully appointed kitchen includes loads of bench and cabinet space, gas cooktop, electric oven, dishwasher and forms part of the open plan design. The secure rear yard offers ample space for kids and pets to play. Positioned in a quiet street close to Maiden Gully Primary School, recreation reserve and the Maiden Gully shopping strip. Vacant possession available.

3 2 2

**Price**: \$ 375,000

**View :** https://www.dck.com.au/sale/vic/greater-bendigoregion/maiden-gully/residential/house/5767036

Marc Cox (03) 5440 5000

Justin Pell (03) 5440 5000

Entertainment -Garage -Residence -

15m² 36m² 156m²