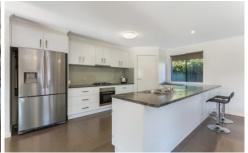

## 20 Parklands Way Maiden Gully VIC

Offering affordable entry into popular Maiden Gully, this spacious home is a perfect home for the young family, downsizers or those looking to enter the market. The thoughtful floor plan offers an abundance of living space with 2 generous and separate zones plus a north facing alfresco. The 3 bedrooms include master with walk in robe and 3 piece ensuite while the remaining 2 have built in robes. The fully appointed kitchen includes loads of bench and cabinet space, gas cooktop, electric oven, dishwasher and forms part of the open plan design. The secure rear yard offers ample space for kids and pets to play. Positioned in a quiet street close to Maiden Gully Primary School, recreation reserve and the Maiden Gully shopping strip. Vacant possession available.