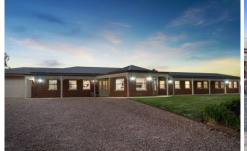

## 224A Edwards Road Maiden Gully VIC

Secluded at the end of a tree-lined driveway with gated entry, this stunning property is the essence of style, space and quality.

A true entertainer, the elevated home features full-length, iron-lace trimmed front verandah opening to a welcoming entry hall with high ceilings and timber floors flowing throughout.