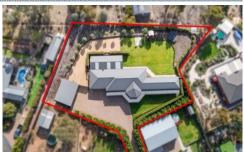

4 🕒 2 🔓 5 🖨

Price : \$ 692,500 Land Size : 2899 sqm

View: https://www.dck.com.au/sale/vic/greater-ben

digo-region/maiden-gully/residential/house/5

767038

Marc Cox (03) 5440 5000

Justin Pell (03) 5440 5000

Scale in metres. Indicative only. Dimensions are approximate. All information contained herein is gathered from sources we believe to be reliable. However we cannot guarantee its accuracy and interested parties should rely on their own enquiries.