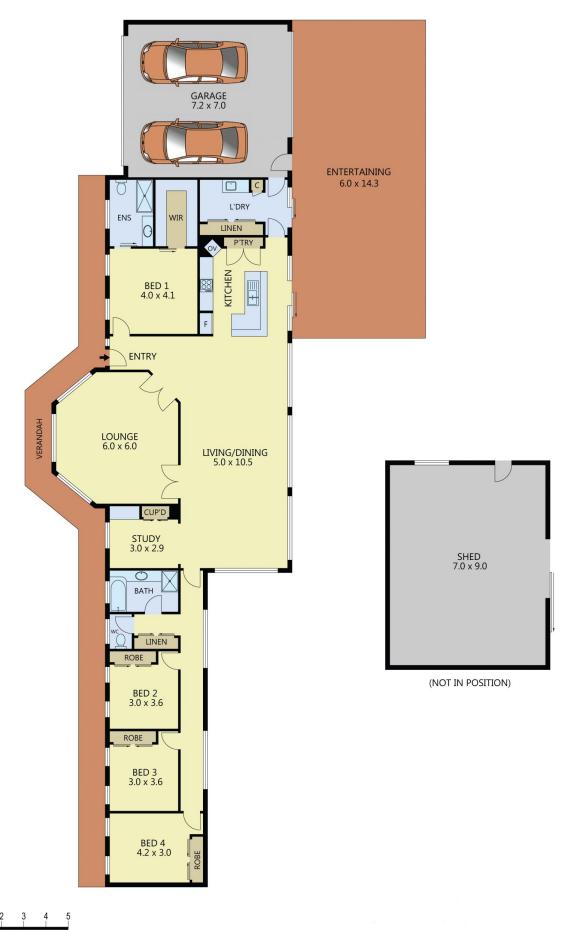

## 224A Edwards Road Maiden Gully VIC

Secluded at the end of a tree-lined driveway with gated entry, this stunning property is the essence of style, space and quality.

A true entertainer, the elevated home features full-length, iron-lace trimmed front verandah opening to a welcoming entry hall with high ceilings and timber floors flowing throughout.

Set away from the action, the spacious main bedroom has a fabulous fitted walk-in robe and large ensuite.

A large formal lounge overlooks the front drive while light floods the huge, open-plan living, dining and kitchen areas through walls of windows to the big backyard.

Keen cooks will appreciate the well-equipped kitchen with its new, dual Neff electric ovens and integrated dishwasher with ample bench-space and cabinetry including a two-door pantry.

Conveniently located off the family living is a study/utility