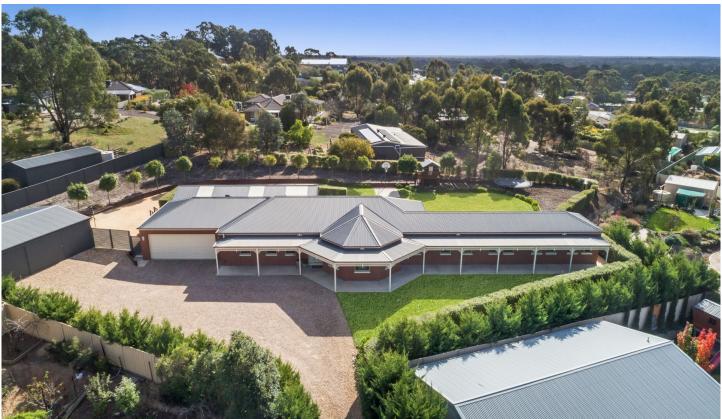

## 224A Edwards Road Maiden Gully VIC

Secluded at the end of a tree-lined driveway with gated entry, this stunning property is the essence of style, space and quality.

A true entertainer, the elevated home features full-length, iron-lace trimmed front verandah opening to a welcoming entry hall with high ceilings and timber floors flowing throughout.