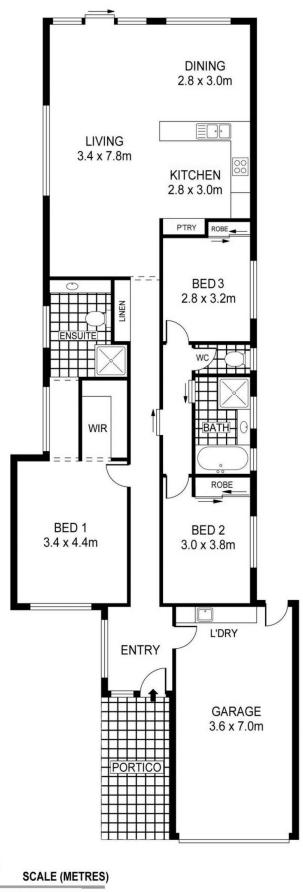

## 107A Station Street Epsom VIC

A short walk to Epsom Primary school, day care, train station and nearby shopping, this intelligently designed 3 bedroom townhouse is finished in style. Spacious open plan living with dishwasher, gas and electric cooking, the main bedroom comprises WIR and ensuite, plus two bedrooms offer BIR. With a fully enclosed rear yard and garage offering remote and internal access and a Euro style laundry. Currently let to an excellent tenant at \$280 per week but vacant possession is available. Call now to inspect.