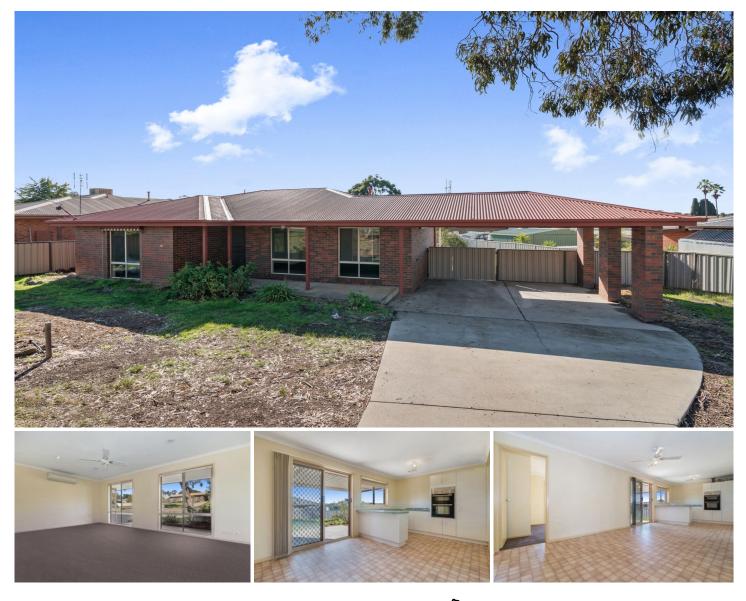

## 26 John Street Kangaroo Flat VIC

Great first home or investment property! look at this neat brick veneer home. Things like affordability, low maintenance and the big block will instantly lift your spirits.

The home offers three bedrooms, all with robes and ceiling fans and a three-piece bathroom with handy two-way access to both the main bedroom and hallway.

Living is easy with a spacious lounge equipped with gas heating and split system air conditioner adjoining the roomy kitchen, meals and family living areas. Cooking for the family will be a breeze with the gas cooktop/electric wall oven combination, pantry cupboard and island breakfast bar for casual meals.

Glass doors from the meals/family slide back to reveal a covered alfresco area overlooking the family-friendly backyard where there's plenty of room for weekend cricket or footy matches and it's safe and secured for toddlers or pets with lock-up gates from the double carport and

## 3 🎮 1 🚔 2 🚘

Price : \$ 292,000

View : https://www.dck.com.au/sale/vic/greater-bendigoregion/kangaroo-flat/residential/house/5767074

Matt Bowles 5440 5011