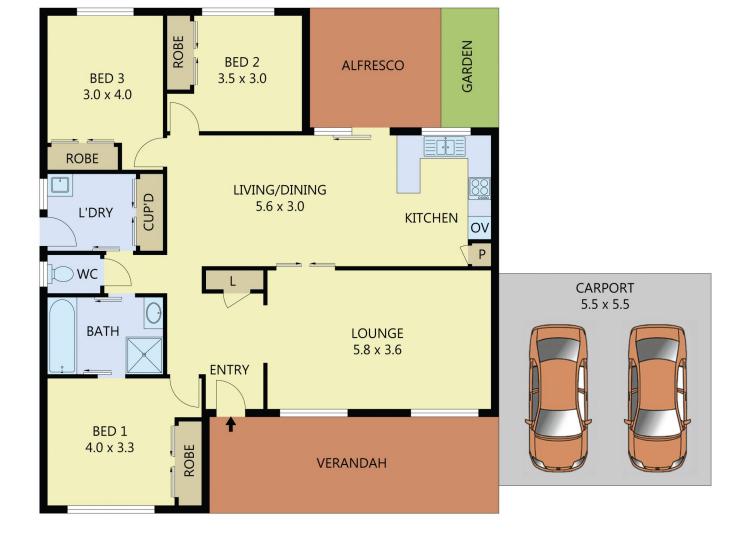

## 26 John Street, Kangaroo Flat

| 0 1 2 3 4 5<br>Scale in metres. Indicative only. Dimensions are approximate. All information contained herein is gathered from sources we believe to be reliable. However we cannot guarantee its accuracy and interested parties should rely on their own enquiries. | ALFRESCO<br>VERANDAH<br>GARDEN<br>CARPORT<br>RESIDENCE |  | $ \begin{array}{c} 10m^{2} \\ 19m^{2} \\ 5m^{2} \\ 30m^{2} \\ 112m^{2} \end{array} $ |
|-----------------------------------------------------------------------------------------------------------------------------------------------------------------------------------------------------------------------------------------------------------------------|--------------------------------------------------------|--|--------------------------------------------------------------------------------------|
|-----------------------------------------------------------------------------------------------------------------------------------------------------------------------------------------------------------------------------------------------------------------------|--------------------------------------------------------|--|--------------------------------------------------------------------------------------|