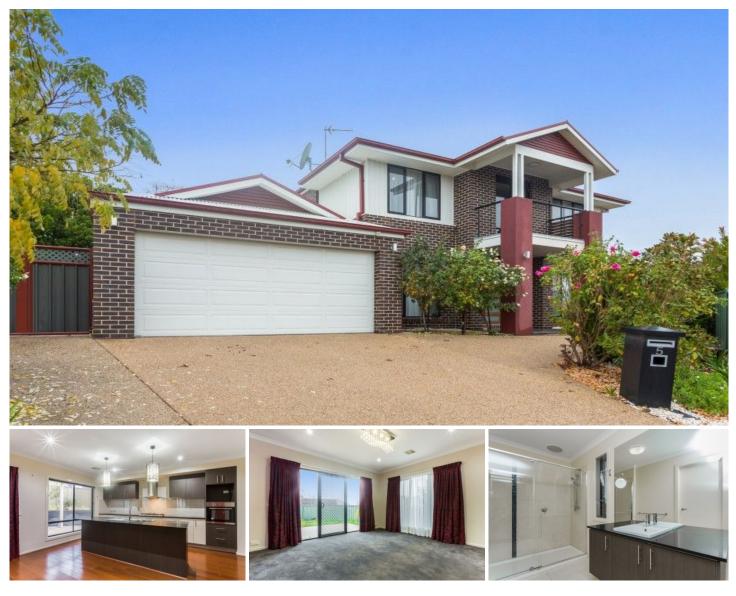

## **5 Oxford Terrace Strathdale VIC**

A welcoming and expansive entry into a lavish fully landscaped two storey home; located in a quiet court location in a very inviting neighbourhood.

Two separate living areas, and a broadly encompassing kitchen/meals area are certainly features here. Gas Stove, Electric Oven, Dishwasher, large walk-in pantry NBN enabled, zoned, refrigerated air conditioning, quality fittings, balcony views, robes to all four bedrooms. Ensuite, Powder room downstairs, separate toilet upstairs.

Bring your green thumb; elegant rose garden, fruit trees a plenty - peach, plum, orange, grassed area also.

View : https://www.dck.com.au/lease/vic/greater-bendig o-region/strathdale/residential/house/5767080