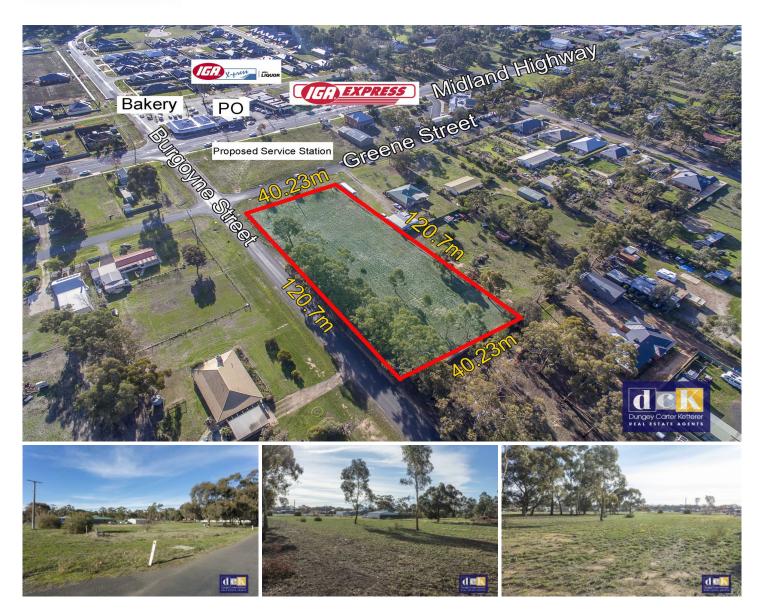

## 22 Greene Street Huntly VIC

Large, level corner allotment situated one block from the Midland Highway and Huntly shops is the perfect site to build a dream home with all the extras a family (or tradie) could ever need - shedding, pool etc.

Alternatively, discerning developers with a penchant for profit will seize the opportunity to develop the approx.  $4885m^2$  (1.2acres) site on the corner of Greene and Burgoyne Streets with a relatively simple subdivision of possibly six lots. (STCA) Lot dimensions approx. 40.23 mts x 120.7 mts. Services available.

The central Huntly location is a short walk to Huntly shops, public transport and primary school.

**Price** : \$ 350,000 **Land Size** : 4885 sqm

View: https://www.dck.com.au/sale/vic/greater-ben digo-region/huntly/residential/land/5767081