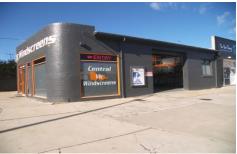

## 2 Ellis Street Flora Hill VIC

- Exciting Industrial/Automotive Style Space
- Former Service Station Site
- Current use Windscreen Replacement & Repairs
- High Profile Location Between University & Bendigo CBD
- Adjacent to Milk Bar/South Bendigo Post Office & Hair Salon
- Potential for Other Use or Capitalise on Automotive Use
- Approx 170m<sup>2</sup>, plus Space for Parking and/or Display
- Great Modern Office/Reception Area & Sizable Warehouse Area
- Current 2 Year Lease From 1 April 2018 & 2 Year Option