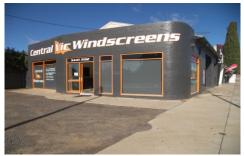

## 2 Ellis Street Flora Hill VIC

- Exciting Industrial/Automotive Style Space
- Former Service Station Site
- Current use Windscreen Replacement & Repairs
- High Profile Location Between University & Bendigo CBD
- Adjacent to Milk Bar/South Bendigo Post Office & Hair Salon
- Potential for Other Use or Capitalise on Automotive Use
- Approx 170m<sup>2</sup>, plus Space for Parking and/or Display
- Great Modern Office/Reception Area & Sizable Warehouse Area
- Current 2 Year Lease From 1 April 2018 & 2 Year Option