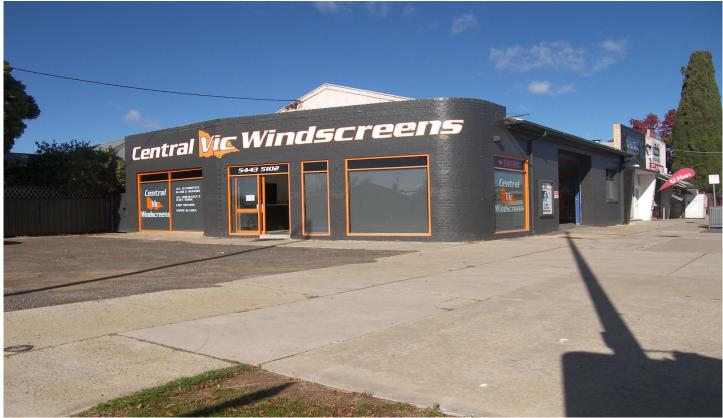

## 2 Ellis Street Flora Hill VIC

- Exciting Industrial/Automotive Style Space
- Former Service Station Site
- Current use Windscreen Replacement & Repairs
- High Profile Location Between University & Bendigo CBD
- Adjacent to Milk Bar/South Bendigo Post Office & Hair Salon
- Potential for Other Use or Capitalise on Automotive Use
- Approx 170m<sup>2</sup>, plus Space for Parking and/or Display
- Great Modern Office/Reception Area & Sizable Warehouse Area
- Current 2 Year Lease From 1 April 2018 & 2 Year Option