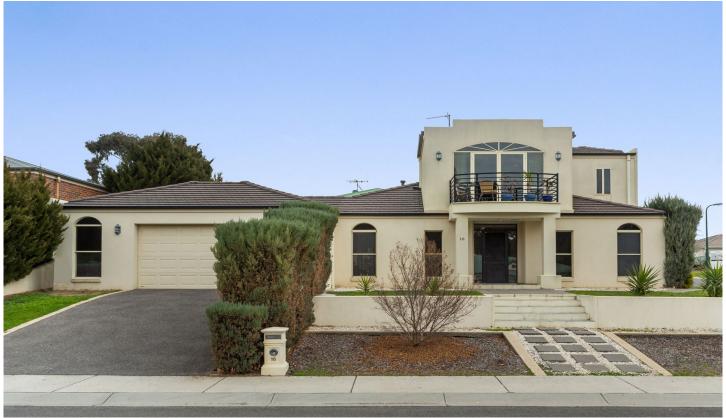

## 16 Keogh Drive Spring Gully VIC

Interesting, unique and offers a relaxed lifestyle.

This contemporary double-storey home located in the popular Palm Springs Estate has so much to offer. The fantastic design incorporates tiled Entrance, Lounge, well appointed Galley Style Kitchen and adjoining Family/Dining room opening onto a private courtyard ideal for entertaining. Downstairs there are two Bedrooms, two way Bathroom and laundry whilst upstairs is the Master Bedroom suite complete with walk-in Robe, Ensuite and Balcony. The home boasts quality fittings & furnishings throughout and has ducted heating & cooling, ducted vacuum system and security system. In addition an oversized double lock-up garage with direct access to the house, garden shed plus low maintenance landscaping. An impressive property

3 🚐 2 🚍 2 🚍

**Price**: \$415,000

**View**: https://www.dck.com.au/sale/vic/greater-bendigo-region/spring-gully/residential/house/5767091

Justin Pell (03) 5440 5000

Marc Cox (03) 5440 5000

GROUND FLOOR

 $5m^2$ SHED  $6m^2$ **BALCONY PORCH** STORAGE/GARAGE