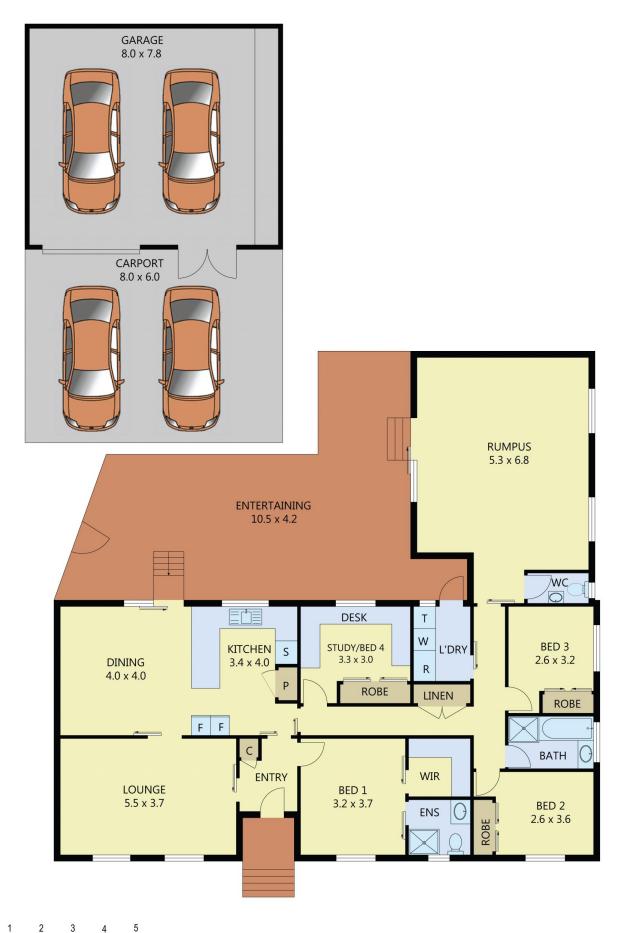

## 29 Broad Parade Spring Gully VIC

Impeccably maintained and presented in perfect order by original proud owner, this brick veneer home with flexible floor plan is much bigger than it appears.

Set against a serene bushland backdrop, the home includes spacious lounge room adjoining the dining/kitchen area where the kitchen is equipped with gas cooking, dishwasher and good storage while the dining opens to a covered outdoor living area.

The main bedroom incorporates walk-in robe and ensuite, the study has custom built-in cabinetry and desks while remaining bedrooms (BIR & ceiling fans) are conveniently located beside the family bathroom and powder room.

A big family living/rumpus room at the rear features limed timber-lined ceiling and is perfect for the family to spread out, enjoy weekend sleepovers or family get togethers while big glass sliders fill the room with light and open to the alfresco area.

## 4 🕒 2 🔓 3 🖨

Price : \$ 365,000 Building Size : 20 sqm Land Size : 892 sqm

View : https://www.dck.com.au/sale/vic/greater-

bendigo-region/spring-gully/residential/h

ouse/5767092

Scale in metres. Indicative only. Dimensions are approximate. All information contained herein is gathered from sources we believe to be reliable. However we cannot guarantee its accuracy and interested parties should rely on their own enquiries.

ENTERTAINING - 60 m<sup>2</sup> RESIDENCE - 173m<sup>2</sup>