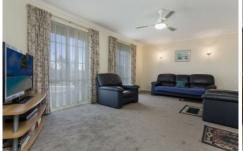

## 29 Broad Parade Spring Gully VIC

Impeccably maintained and presented in perfect order by original proud owner, this brick veneer home with flexible floor plan is much bigger than it appears.

Set against a serene bushland backdrop, the home includes spacious lounge room adjoining the dining/kitchen area where the kitchen is equipped with gas cooking, dishwasher and good storage while the dining opens to a covered outdoor living area.

A big family living/rumpus room at the rear features limed timber-lined ceiling and is perfect for the family to spread out, enjoy weekend sleepovers or family get togethers while big glass sliders fill the room with light and open to the alfresco area.