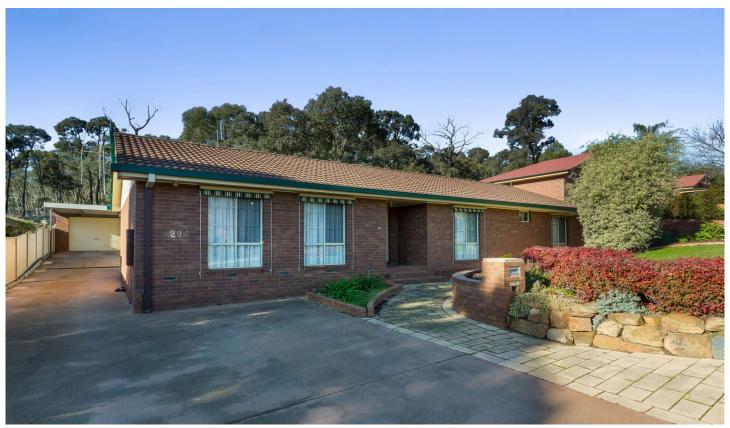

## 29 Broad Parade Spring Gully VIC

Impeccably maintained and presented in perfect order by original proud owner, this brick veneer home with flexible floor plan is much bigger than it appears.

Set against a serene bushland backdrop, the home includes spacious lounge room adjoining the dining/kitchen area where the kitchen is equipped with gas cooking, dishwasher and good storage while the dining opens to a covered outdoor living area.

## 4 🕒 2 🔓 3 🖨

Price : \$ 365,000 Building Size : 20 sqm Land Size : 892 sqm

View : https://www.dck.com.au/sale/vic/greater-

bendigo-region/spring-gully/residential/h

ouse/5767092

Scale in metres. Indicative only. Dimensions are approximate. All information contained herein is gathered from sources we believe to be reliable. However we cannot guarantee its accuracy and interested parties should rely on their own enquiries.