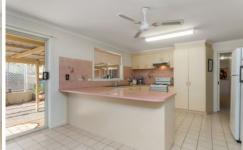

## 29 Broad Parade Spring Gully VIC

Impeccably maintained and presented in perfect order by original proud owner, this brick veneer home with flexible floor plan is much bigger than it appears.

Set against a serene bushland backdrop, the home includes spacious lounge room adjoining the dining/kitchen area where the kitchen is equipped with gas cooking, dishwasher and good storage while the dining opens to a covered outdoor living area.