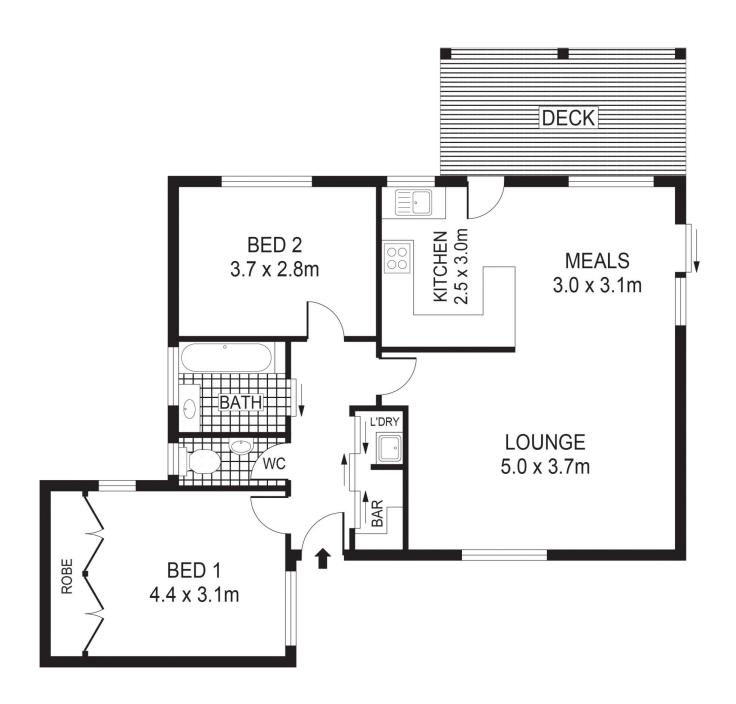

The fully refurbished townhouse offers two bedrooms, bathroom, cleverly concealed Euro-style laundry, spacious, light-filled living, dining and kitchen with a covered alfresco deck in the rear garden. Upgrades include kitchen and bathroom cabinetry and fittings with fresh paint work throughout and new concrete perimeter paths outside.