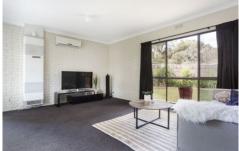

The fully refurbished townhouse offers two bedrooms, bathroom, cleverly concealed Euro-style laundry, spacious, light-filled living, dining and kitchen with a covered alfresco deck in the rear garden. Upgrades include kitchen and bathroom cabinetry and fittings with fresh paint work throughout and new concrete perimeter paths outside.