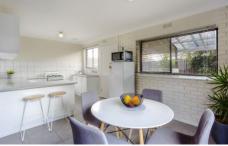

The fully refurbished townhouse offers two bedrooms, bathroom, cleverly concealed Euro-style laundry, spacious, light-filled living, dining and kitchen with a covered alfresco deck in the rear garden. Upgrades include kitchen and bathroom cabinetry and fittings with fresh paint work throughout and new concrete perimeter paths outside.