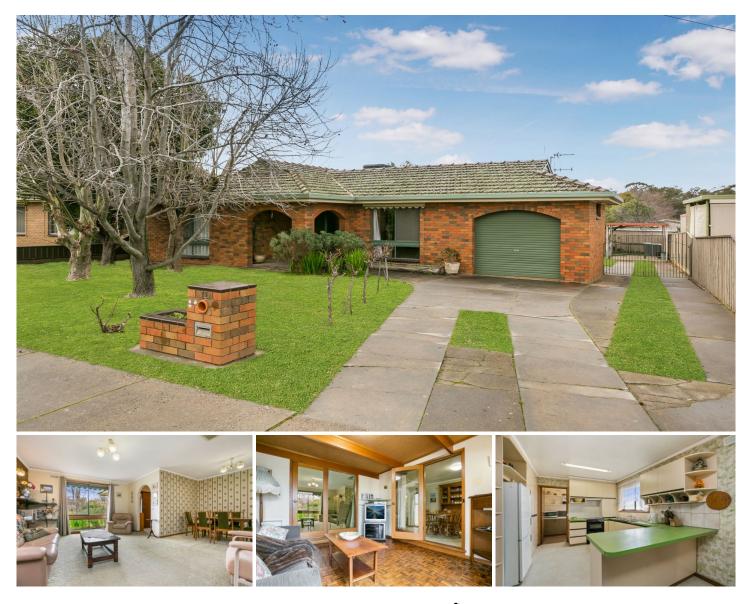

## 15 Strathdale Crescent Strathdale VIC

Within walking distance to Kennington Primary, Kennington Reservoir and Strathdale Park, and on a large 839sqm allotment, this ideal family home offers 3 bedrooms, all boasting built in robes, with ensuite in the master, 2 bathrooms and a study/4th bedroom for the kids. Sure to be popular with owner occupiers and investors alike, with public transport nearby and Kennington shopping and Latrobe Uni only minutes away. Offering open plan kitchen/dining with new electric oven, ample linen storage and an air-conditioned rear sunroom leading to the rear patio and large enclosed rear yard. Ducted heating and cooling cater for year-round comfort. With lock up garage, side access to the rear yard and second carport, this one is a must to inspect.

## 15 Strathdale Crescent, Strathdale

0