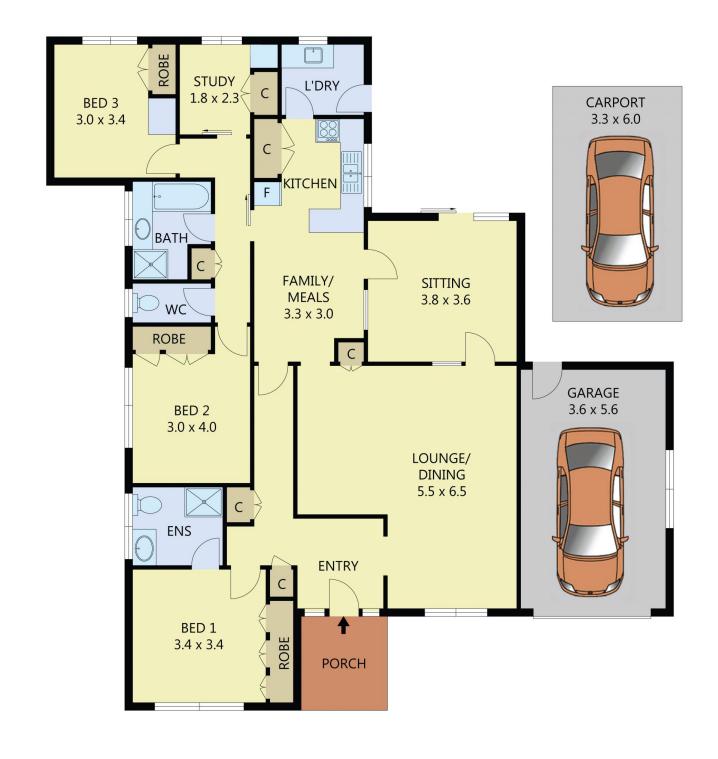

## 15 Strathdale Crescent Strathdale VIC

Within walking distance to Kennington Primary, Kennington Reservoir and Strathdale Park, and on a large 839sqm allotment, this ideal family home offers 3 bedrooms, all boasting built in robes, with ensuite in the master, 2 bathrooms and a study/4th bedroom for the kids. Sure to be popular with owner occupiers and investors alike, with public transport nearby and Kennington shopping and Latrobe Uni only minutes away. Offering open plan kitchen/dining with new electric oven, ample linen storage and an air-conditioned rear sunroom leading to the rear patio and large enclosed rear yard. Ducted heating and cooling cater for year-round comfort. With lock up garage, side access to the rear yard and second carport, this one is a must to inspect.

## 3 🛤 2 🚰 2 🛱

| Price | : \$ 357,000 |
|-------|--------------|
|-------|--------------|

Land Size : 839 sqm View : https://ww

: https://www.dck.com.au/sale/vic/greater-ben digo-region/strathdale/residential/house/576 7108