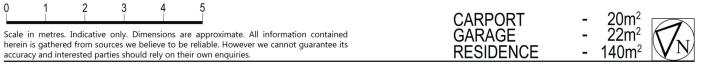

## 3 🛤 2 🚰 2 🛱

| Price | : \$ 357,000 |
|-------|--------------|
|-------|--------------|

Land Size : 839 sqm View : https://ww

: https://www.dck.com.au/sale/vic/greater-ben digo-region/strathdale/residential/house/576 7108