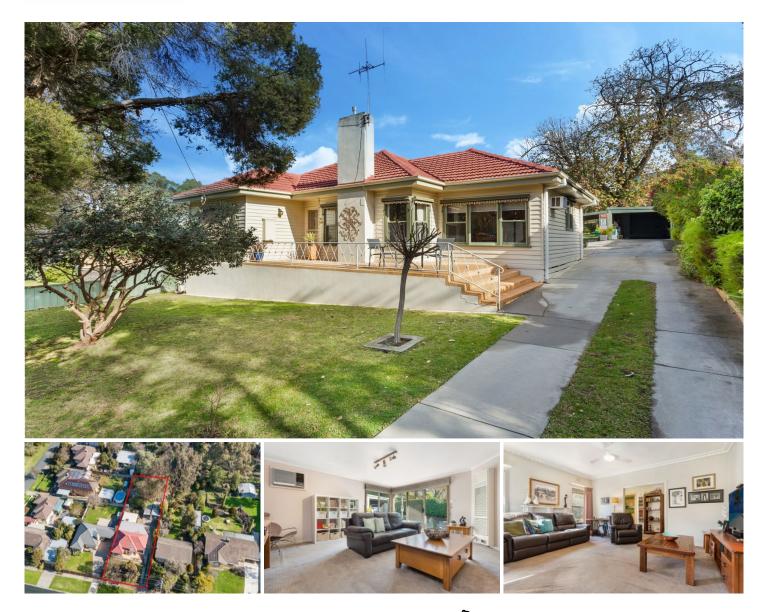

## 82 Spring Gully Road Spring Gully VIC

Not many homes offer so much for so little as this instantly appealing property. Deceptively spacious, it has a cosy, welcoming feeling that reflects good taste and personality. Accommodation includes four good-sized bedrooms, all

with robes and ceiling fans, two living areas and remodelled kitchen.

Light-filled, open-style living, dining and kitchen areas overlook a front patio drenched in winter sunshine - the perfect spot for a morning cuppa, while the second living room is the ideal summer retreat with access to a covered and paved alfresco area. The updated kitchen boasts gas/electric cooking appliances, Bosch dishwasher and pantry cupboard. The adjoining living room includes open fireplace with gas heater and mantelpiece, honey-coloured polished timber floors flow throughout hallway and bedrooms while ducted gas heating and two reverse cycle air conditioners take care of the internal temperature

## 4 🛤 1 🚔 2 🗬

View

| Price     | : \$ 420,000 |  |
|-----------|--------------|--|
| Land Size | : 1000 sqm   |  |

: 1000 sam

: https://www.dck.com.au/sale/vic/greater-ben digo-region/spring-gully/residential/house/57 67109