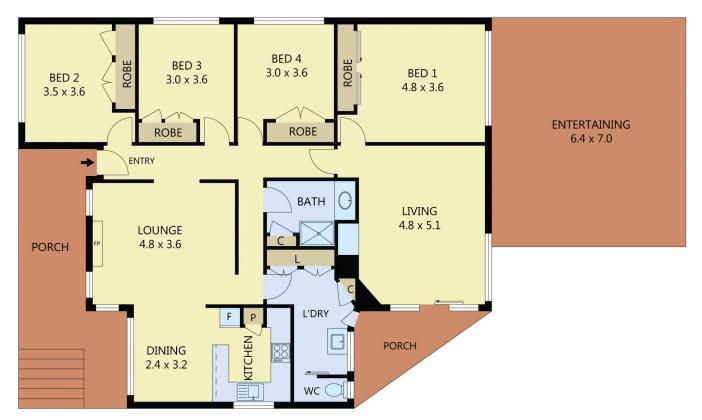

Justin Pell (03) 5440 5000

Marc Cox (03) 5440 5000

| CARPORT<br>6.5 x 3.5 |                             |                   |
|----------------------|-----------------------------|-------------------|
| GARAGE<br>5.2 x 4.2  | GARDEN<br>SHED<br>3.2 x 4.2 | SHED<br>2.5 x 2.5 |

(NOT IN POSITION)

| 0 1 2 3 4 5<br>Scale in metres. Indicative only. Dimensions are approximate. All information contained<br>herein is gathered from sources we believe to be reliable. However we cannot guarantee its<br>accuracy and interested parties should rely on their own enquiries. | SHED<br>GARAGE<br>CARPORT<br>ENTERTAINING<br>RESIDENCE | $\begin{array}{rrrr} - & 17m^2 \\ - & 19m^2 \\ - & 20m^2 \\ - & 41m^2 \\ - & 127m^2 \end{array}$ |  |  |
|-----------------------------------------------------------------------------------------------------------------------------------------------------------------------------------------------------------------------------------------------------------------------------|--------------------------------------------------------|--------------------------------------------------------------------------------------------------|--|--|
| 02 Crawing Cully Dead Crawing Cully                                                                                                                                                                                                                                         |                                                        |                                                                                                  |  |  |