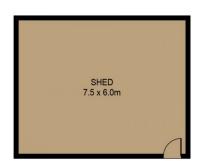

## 7 Leslie Place Junortoun VIC

Tucked away at the end of a quiet court, is this lifestyle property, set on 2 acres of low maintenance native bushland.

On entering the home, to the left is a large master bedroom with walk in robe and stunning new ensuite with bath. To the right is the formal lounge with a lovely bay window looking out to the front of the property over the gum trees. Continuing through the tiled entrance is a spacious, light and airy open plan kitchen and meals area. This will certainly be considered the hub of the home with the family room also adjoining this space. The kitchen is equipped with all the modern conveniences and luxuries you would be hoping for, including large 900mm gas hot plates and electric oven, walk in pantry, ceasar stone bench tops, Miele dishwasher and large Island bench. This space is all heated via a large wood heater backed up with a split system and an additional gas heater if needed. Summer is