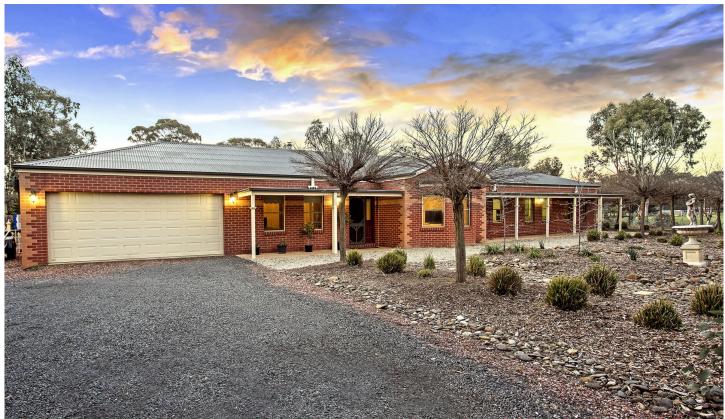

## 7 Leslie Place Junortoun VIC

Tucked away at the end of a quiet court, is this lifestyle property, set on 2 acres of low maintenance native bushland.

On entering the home, to the left is a large master bedroom with walk in robe and stunning new ensuite with bath. To the right is the formal lounge with a lovely bay window looking out to the front of the property over the gum trees. Continuing through the tiled entrance is a spacious, light and airy open plan kitchen and meals area. This will certainly be considered the hub of the home with the family room also adjoining this space. The kitchen is equipped with all the modern conveniences and luxuries you would be hoping for, including large 900mm gas hot plates and electric oven, walk in pantry, ceasar stone bench tops, Miele dishwasher and large Island bench. This space is all heated via a large wood heater backed up with a split system and an additional gas heater if needed. Summer is