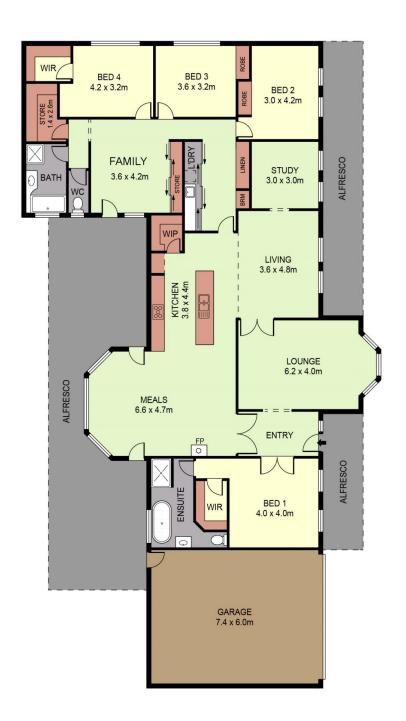

## 7 Leslie Place Junortoun VIC

Tucked away at the end of a quiet court, is this lifestyle property, set on 2 acres of low maintenance native bushland.

On entering the home, to the left is a large master bedroom with walk in robe and stunning new ensuite with bath. To the right is the formal lounge with a lovely bay window looking out to the front of the property over the gum trees. Continuing through the tiled entrance is a spacious, light and airy open plan kitchen and meals area. This will certainly be considered the hub of the home with the family room also adjoining this space. The kitchen is equipped with all the modern conveniences and luxuries you would be hoping for, including large 900mm gas hot plates and electric oven, walk in pantry, ceasar stone bench tops, Miele dishwasher and large Island bench. This space is all heated via a large wood heater backed up with a split system and an additional gas heater if needed. Summer is