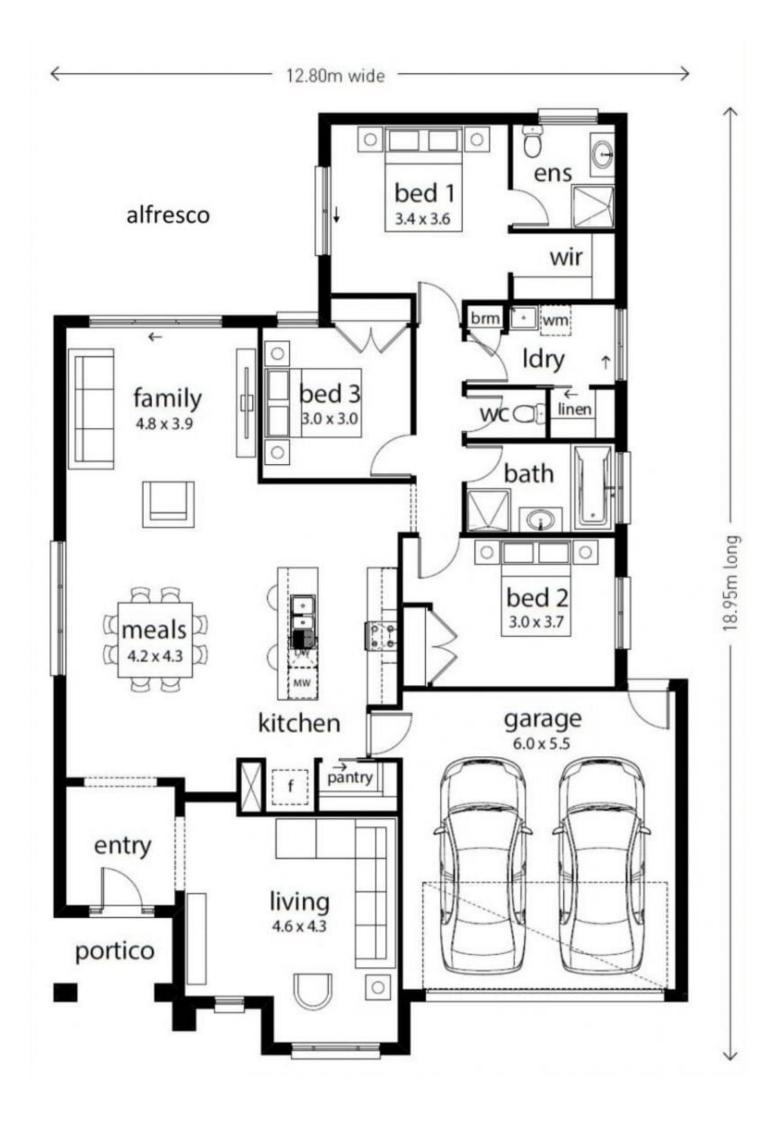

## 20 Eamont Court Strathfieldsaye VIC

Modern, well-maintained, and landscaped best describes this lovely family home in highly sought-after Strathfieldsaye. The home boasts three spacious bedrooms, two with built-in robes and the main boasts a three-piece ensuite, walk-in robe plus its own sliding door access to the covered al-fresco space.

Featuring two very functional living areas, including spacious carpeted formal lounge area at front plus huge tiled living space with yard views and sliding access to the al-fresco. The modern open-plan kitchen-meals offers a 3-metre island bench with plenty of cupboard space, a large walk-in-pantry (with power points), 5-burner gas hotplate, electric wall oven, dishwasher and double fridge space!!

## 3 🛤 2 🚔 2 🛱

| Price | : \$ 380,000 |
|-------|--------------|
| rice  | :\$380,000   |

Land Size : 532 sqm View : https://ww

: https://www.dck.com.au/sale/vic/greater-ben digo-region/strathfieldsaye/residential/house /5767134