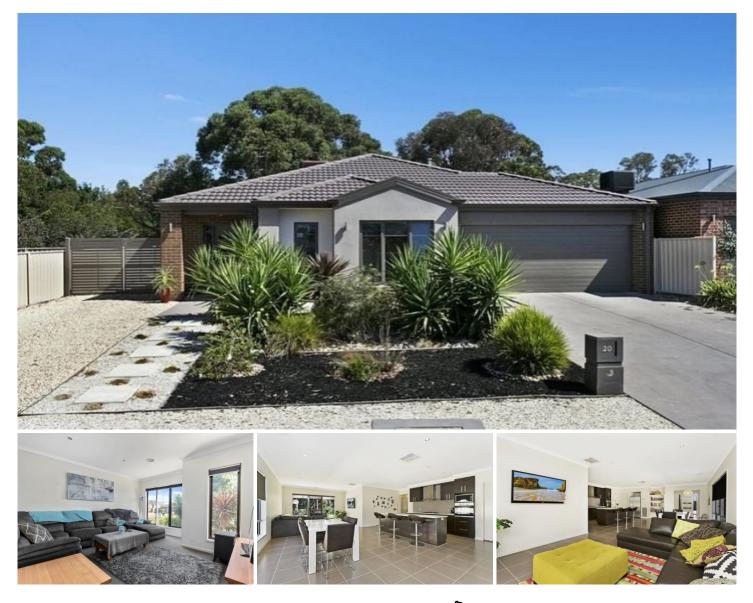

## 20 Eamont Court Strathfieldsaye VIC

Modern, well-maintained, and landscaped best describes this lovely family home in highly sought-after Strathfieldsaye. The home boasts three spacious bedrooms, two with built-in robes and the main boasts a three-piece ensuite, walk-in robe plus its own sliding door access to the covered al-fresco space.

Featuring two very functional living areas, including spacious carpeted formal lounge area at front plus huge tiled living space with yard views and sliding access to the al-fresco. The modern open-plan kitchen-meals offers a 3-metre island bench with plenty of cupboard space, a large walk-in-pantry (with power points), 5-burner gas hotplate, electric wall oven, dishwasher and double fridge space!!

The family bathroom exudes style with a tiled shower base,