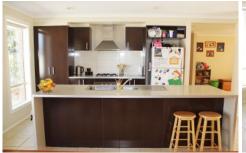

## 9 Cooba Drive Epsom VIC

This lovely spacious residence is situated on a corner block, in family friendly Epsom. Step inside the front door to the tiled formal entrance and you will immediately feel at home. To the right is the master bedroom with walk in robe and ensuite and to the left is a spacious study. The formal lounge is situated behind the study. The hallway opens into a large family room and open kitchen/meals area. The galley style kitchen is well appointed with gas hot plates, electric under bench oven, dishwasher and pantry. There are 2 further bedrooms one with built in robe, the other with walk in robe, family bathroom and laundry at the rear of the Ducted gas heating and evaporative cooling home. provides year round comfort. Outside there is a double lock up garage with roller door. The large back yard is ready for you to add your gardening touch, keep as low maintenance or utilise the side access for a shed, caravan or storage. Ideal property for a family, first home buyers or retirees, the