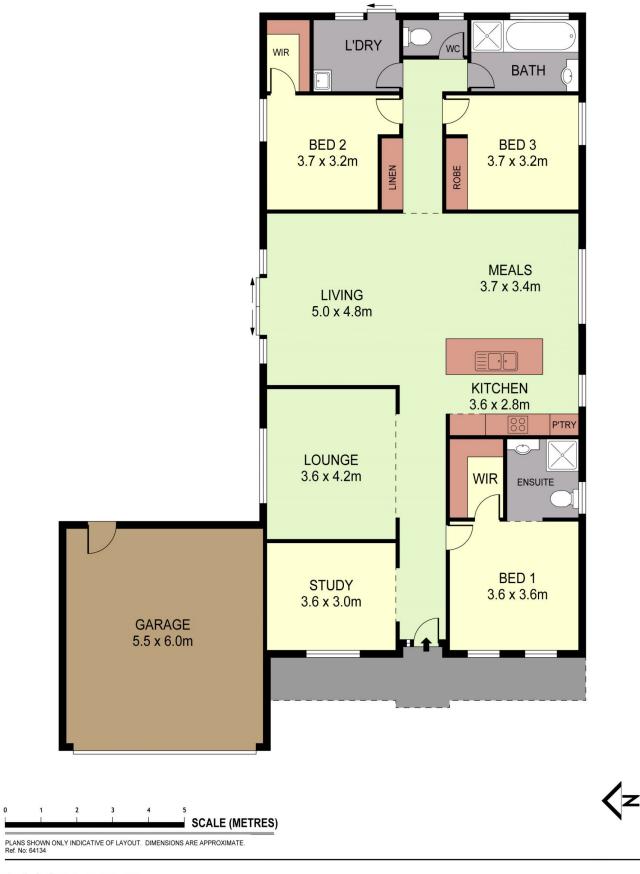

## 9 Cooba Drive Epsom VIC

This lovely spacious residence is situated on a corner block, in family friendly Epsom. Step inside the front door to the tiled formal entrance and you will immediately feel at home. To the right is the master bedroom with walk in robe and ensuite and to the left is a spacious study. The formal lounge is situated behind the study. The hallway opens into a large family room and open kitchen/meals area. The galley style kitchen is well appointed with gas hot plates, electric under bench oven, dishwasher and pantry. There are 2 further bedrooms one with built in robe, the other with walk in robe, family bathroom and laundry at the rear of the Ducted gas heating and evaporative cooling home. provides year round comfort. Outside there is a double lock up garage with roller door. The large back yard is ready for you to add your gardening touch, keep as low maintenance or utilise the side access for a shed, caravan or storage. Ideal property for a family, first home buyers or retirees, the