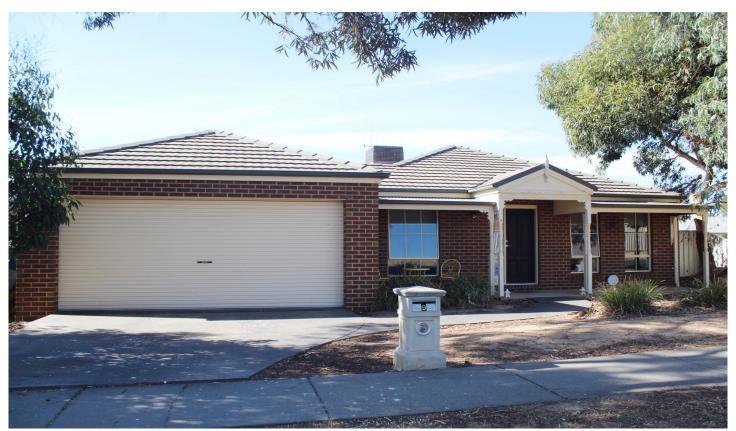

## 9 Cooba Drive Epsom VIC

This lovely spacious residence is situated on a corner block, in family friendly Epsom. Step inside the front door to the tiled formal entrance and you will immediately feel at home. To the right is the master bedroom with walk in robe and ensuite and to the left is a spacious study. The formal lounge is situated behind the study. The hallway opens into a large family room and open kitchen/meals area. The galley style kitchen is well appointed with gas hot plates, electric under bench oven, dishwasher and pantry. There are 2 further bedrooms one with built in robe, the other with walk in robe, family bathroom and laundry at the rear of the Ducted gas heating and evaporative cooling home. provides year round comfort. Outside there is a double lock up garage with roller door. The large back yard is ready for you to add your gardening touch, keep as low maintenance or utilise the side access for a shed, caravan or storage. Ideal property for a family, first home buyers or retirees, the