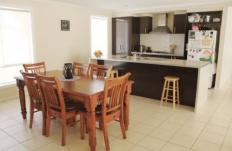

## 9 Cooba Drive Epsom VIC

This lovely spacious residence is situated on a corner block, in family friendly Epsom. Step inside the front door to the tiled formal entrance and you will immediately feel at home. To the right is the master bedroom with walk in robe and ensuite and to the left is a spacious study. The formal lounge is situated behind the study. The hallway opens into a large family room and open kitchen/meals area. The galley style kitchen is well appointed with gas hot plates, electric under bench oven, dishwasher and pantry. There are 2 further bedrooms one with built in robe, the other with walk in robe, family bathroom and laundry at the rear of the Ducted gas heating and evaporative cooling home. provides year round comfort. Outside there is a double lock up garage with roller door. The large back yard is ready for you to add your gardening touch, keep as low maintenance or utilise the side access for a shed, caravan or storage. Ideal property for a family, first home buyers or retirees, the