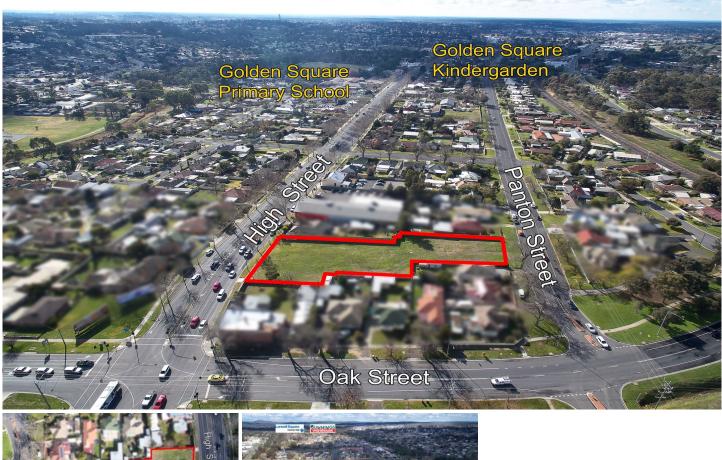

## 443-445 High Street Golden Square VIC

Golden opportunity exists for investors or developers to secure a high profile development site.

At Golden Square, it has a total measurement of 3257 square metres.

Zoning is Residential one and the land is cleared to expedite your project.

Dual access from High and Panton streets increases the building footprint and maximises development options.

Number 443-445 High has a road frontage of 38 metres.

Also facing Panton Street with a road frontage of 24 metres.

The lot is cleared and free from planning overlays which presents a rare chance to secure a sizeable parcel in a central position.

Ideally suited to a variety of developments including medical centre, motel complex, residential project and retirement village (STCA).