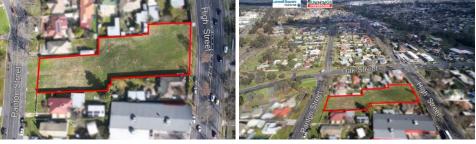

## 443-445 High Street Golden Square VIC

Golden opportunity exists for investors or developers to secure a high profile development site.

At Golden Square, it has a total measurement of 3257 square metres.

Zoning is Residential one and the land is cleared to expedite your project.

Dual access from High and Panton streets increases the building footprint and maximises development options.

Number 443-445 High has a road frontage of 38 metres.

Also facing Panton Street with a road frontage of 24 metres.

The lot is cleared and free from planning overlays which presents a rare chance to secure a sizeable parcel in a central position.

Ideally suited to a variety of developments including medical centre, motel complex, residential project and retirement village (STCA).