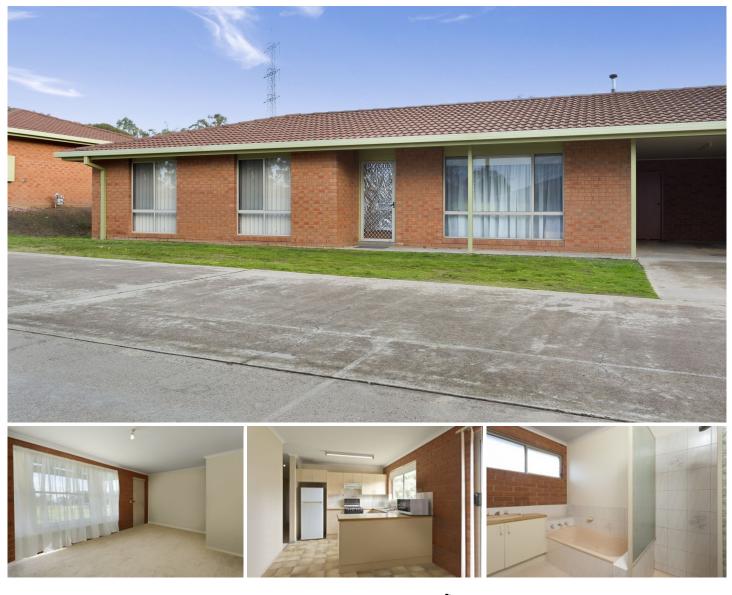

## 3/15 Paterson Street Spring Gully VIC

Situated in popular Spring Gully is this solid 2 bedroom unit. Comprising large lounge as you enter, complete with split system heating and cooling as well as a gas wall furnace. Behind the lounge is the kitchen meals area with gas appliances and a large sliding door to the outdoor paved courtyard. 2 bedrooms both with built in robes, large laundry with storage, 3 piece bathroom and separate toilet. There is a single carport with storage room at the rear and direct access into the private, fully fenced back yard. The perfect property for investors, first home buyers or downsizers, the unit is close to bush walking tracks and schools.

## 2 🎮 1 🚔 1 🚘

**Price :** \$ 220,000

**View** : https://www.dck.com.au/sale/vic/greater-bendigoregion/spring-gully/residential/unit/5767141

Matt Bowles 5440 5011

Ľ

PLANS SHOWN ONLY INDICATIVE OF LAYOUT. DIMENSIONS ARE APPROXIMATE. Ref. No: 64314

3/15 PATERSON STREET