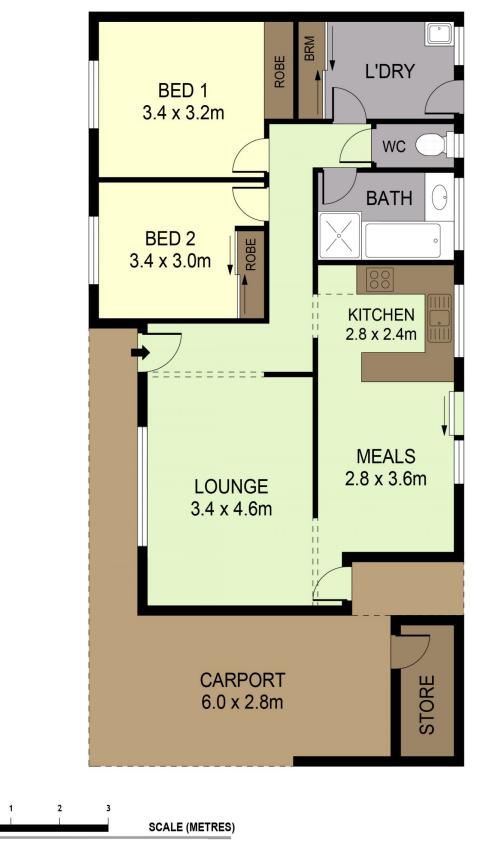

## 3/15 Paterson Street Spring Gully VIC

Situated in popular Spring Gully is this solid 2 bedroom unit. Comprising large lounge as you enter, complete with split system heating and cooling as well as a gas wall furnace. Behind the lounge is the kitchen meals area with gas appliances and a large sliding door to the outdoor paved courtyard. 2 bedrooms both with built in robes, large laundry with storage, 3 piece bathroom and separate toilet. There is a single carport with storage room at the rear and direct access into the private, fully fenced back yard. The perfect property for investors, first home buyers or downsizers, the unit is close to bush walking tracks and schools.

## 2 🎮 1 🚔 1 🚘

**Price :** \$ 220,000

**View** : https://www.dck.com.au/sale/vic/greater-bendigoregion/spring-gully/residential/unit/5767141

Matt Bowles 5440 5011

Ľ

PLANS SHOWN ONLY INDICATIVE OF LAYOUT. DIMENSIONS ARE APPROXIMATE. Ref. No: 64314

3/15 PATERSON STREET