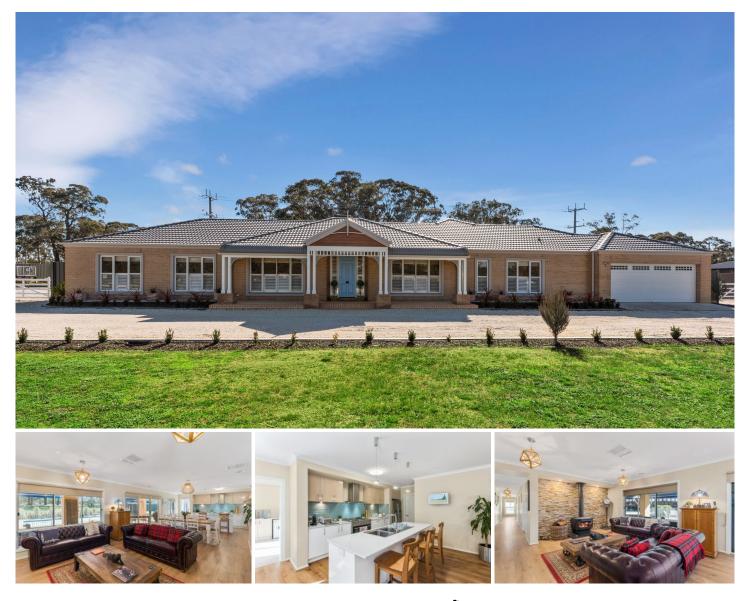

## **1 Bettys Avenue Junortoun VIC**

Filled with warmth, character and light, this generously proportioned family home blends privacy and comfort with a relaxed semi-rural lifestyle.

Set on approx .85Ha (2.1 acres) and built just under three years ago, it is already fully established with tree-lined perimeter fencing, circular driveway and low maintenance landscaping.

The French-inspired residence features a stylish front portico opening to a wide entry foyer flanked by the lounge/sitting room and spacious main suite incorporating walk-in robe and large ensuite.

A separate wing contains three more bedrooms, rumpus/TV room and the main bathroom featuring deep-soaking bath, oversized shower and separate WC.

Working from home will be a pleasure in the serene study overlooking alfresco and pool areas while spacious open-plan family, dining and kitchen areas open to the

## 4 🛤 2 🚔 2 🚘

| Price     | : \$ 770,000  |
|-----------|---------------|
| Land Size | : 8584 sqm    |
| View      | : https://www |

ze : 8584 sqm
: https://www.dck.com.au/sale/vic/greater-ben digo-region/junortoun/residential/house/576