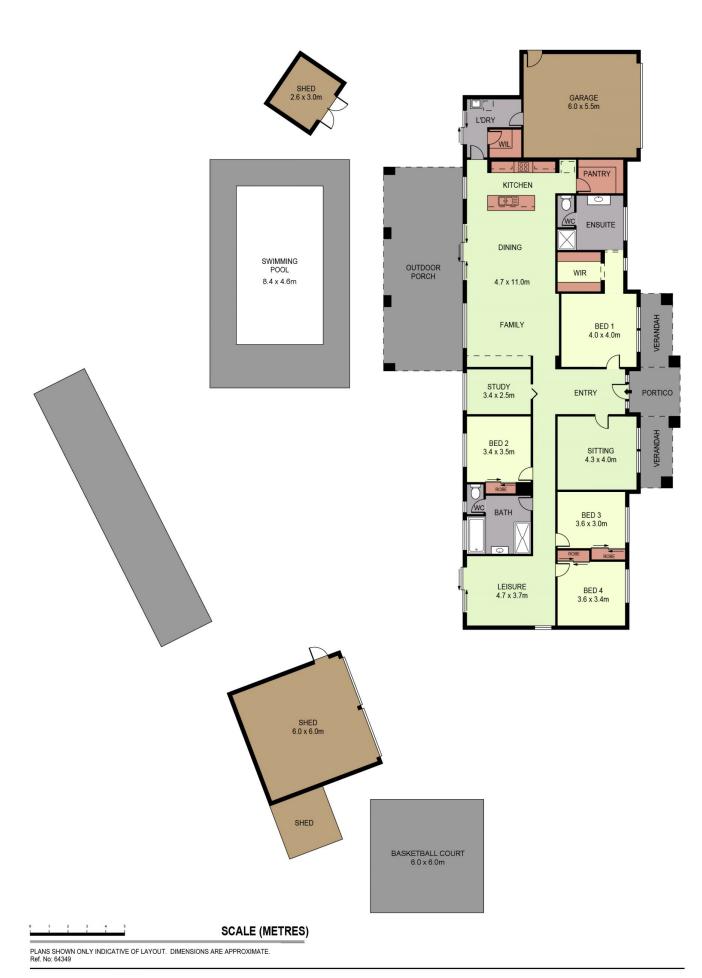

The French-inspired residence features a stylish front portico opening to a wide entry foyer flanked by the lounge/sitting room and spacious main suite incorporating walk-in robe and large ensuite.

A separate wing contains three more bedrooms, rumpus/TV room and the main bathroom featuring deep-soaking bath, oversized shower and separate WC.

Working from home will be a pleasure in the serene study overlooking alfresco and pool areas while spacious open-plan family, dining and kitchen areas open to the