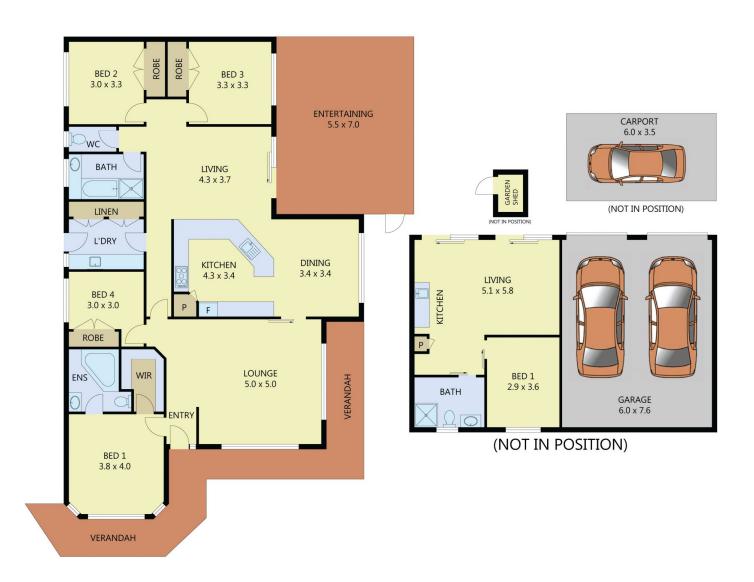

## 7 Kawana Drive Maiden Gully VIC

Presenting a picture-perfect blend of fine family living, this stylish residence set on a large allotment would make a great home for busy families looking to enjoy low maintenance living without compromising space or comfort. Of the 4 sun-kissed bedrooms, the master includes walk-in robe and ensuite with corner spa, while the remaining bedrooms all comprise built-in robes. Two generous living areas provide ample space for everyone, while the well-equipped kitchen and meals represent the busy central hub of the home inspiring quality family time. Other features include large laundry and family bathroom, each with plenty of storage, plus separate toilet. Central heating and evaporative cooling ensure year-round comfort. Creating the perfect link between house and garden is the spacious covered entertaining area. Enhanced by built-in BBQ, quality drop down blinds and ceiling fan, it's an ideal place to enjoy private insect and weather-proof alfresco

4 🕒 2 📛 2 🖨

**Price** : \$ 460,000 **Land Size** : 1205 sgm

View: https://www.dck.com.au/sale/vic/greater-ben

digo-region/maiden-gully/residential/house/5

767147

Scale in metres. Indicative only. Dimensions are approximate. All information contained herein is gathered from sources we believe to be reliable. However we cannot guarantee its accuracy and interested parties should rely on their own enquiries.

**CARPORT** 21m<sup>2</sup> **VERANDAH** 31m<sup>2</sup> 39m² 15m² **ENTERTAINING-**

GARAGE RESIDENCE 209m<sup>2</sup>