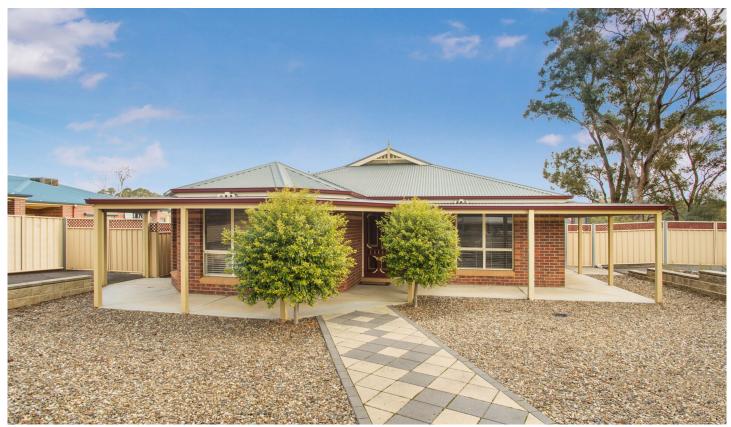

## 7 Kawana Drive Maiden Gully VIC

Presenting a picture-perfect blend of fine family living, this stylish residence set on a large allotment would make a great home for busy families looking to enjoy low maintenance living without compromising space or comfort. Of the 4 sun-kissed bedrooms, the master includes walk-in robe and ensuite with corner spa, while the remaining bedrooms all comprise built-in robes. Two generous living areas provide ample space for everyone, while the well-equipped kitchen and meals represent the busy central hub of the home inspiring quality family time. Other features include large laundry and family bathroom, each with plenty of storage, plus separate toilet. Central heating and evaporative cooling ensure year-round comfort. Creating the perfect link between house and garden is the spacious covered entertaining area. Enhanced by built-in BBQ, quality drop down blinds and ceiling fan, it's an ideal place to enjoy private insect and weather-proof alfresco

4 🕒 2 📛 2 🖨

**Price** : \$ 460,000 **Land Size** : 1205 sgm

View: https://www.dck.com.au/sale/vic/greater-ben

digo-region/maiden-gully/residential/house/5

767147

Scale in metres. Indicative only. Dimensions are approximate. All information contained herein is gathered from sources we believe to be reliable. However we cannot guarantee its accuracy and interested parties should rely on their own enquiries.