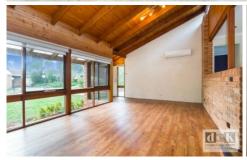

The open plan kitchen and living area include high timber ceilings and timber-look flooring which create a warm and inviting first impression. The living area will provide year-round comfort with split system air conditioning and heating, kitchen includes electric cooking facilities, plenty of cupboard space and a breakfast bar. Both bedrooms are on opposite ends of the hallway and include built in robes and ceiling fans. Central bathroom offers shower, bath and vanity unit with the convenience of a separate toilet.