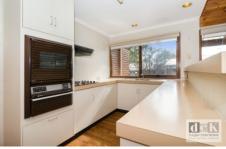

The open plan kitchen and living area include high timber ceilings and timber-look flooring which create a warm and inviting first impression. The living area will provide year-round comfort with split system air conditioning and heating, kitchen includes electric cooking facilities, plenty of cupboard space and a breakfast bar. Both bedrooms are on opposite ends of the hallway and include built in robes and ceiling fans. Central bathroom offers shower, bath and vanity unit with the convenience of a separate toilet.