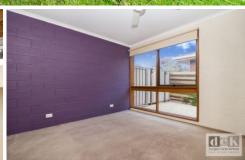

The open plan kitchen and living area include high timber ceilings and timber-look flooring which create a warm and inviting first impression. The living area will provide year-round comfort with split system air conditioning and heating, kitchen includes electric cooking facilities, plenty of cupboard space and a breakfast bar. Both bedrooms are on opposite ends of the hallway and include built in robes and ceiling fans. Central bathroom offers shower, bath and vanity unit with the convenience of a separate toilet.