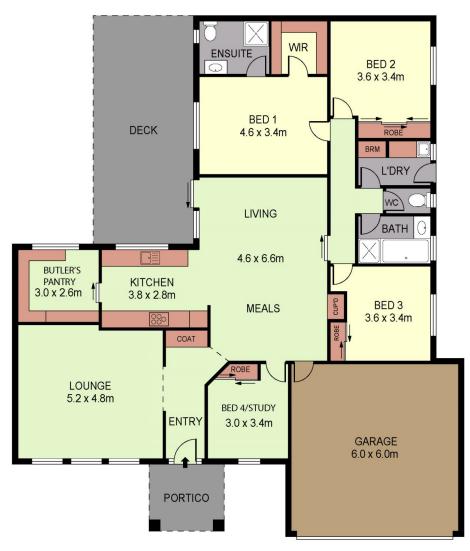

## 3 Marlo Court Strathdale VIC

Located just off Harley Street in sought after Strathdale, with nearby parks, recreation areas, shopping and schools, this immaculate 4 bedroom residence boasts walk-in robes and tasteful ensuite in the master bedroom, with remaining rooms all comprising BIR and ceiling fans, and the 4th bedroom could double as a study. The front portico opens to a wide tiled entry, spacious formal lounge and open plan family/dining.

Stone benchtops add a sophisticated touch to the open galley kitchen, with soft-close cupboards and drawers, all new appliances, including double electric wall oven, 5-burner gas cooktop, dishwasher, ample pot drawers, storage and workspace. Alongside is a fantastic large butler's pantry, offering substantial shelving, benchspace and is plumbed for ice/water dispensing fridge. Tiles throughout provide a cool respite in summer to accompany

4 🚐 2 🚍 4 🗬

**Price** : \$ 525,000 **Land Size** : 680 sgm

View: https://www.dck.com.au/sale/vic/greater-ben

digo-region/strathdale/residential/house/576

7159

Kaye Lazenby (03) 5440 5000

SCALE (METRES)

PLANS SHOWN ONLY INDICATIVE OF LAYOUT. DIMENSIONS ARE APPROXIMATE. Ref. No: 65514