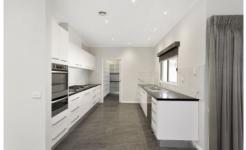

Stone benchtops add a sophisticated touch to the open galley kitchen, with soft-close cupboards and drawers, all new appliances, including double electric wall oven, 5-burner gas cooktop, dishwasher, ample pot drawers, storage and workspace. Alongside is a fantastic large butler's pantry, offering substantial shelving, benchspace and is plumbed for ice/water dispensing fridge. Tiles throughout provide a cool respite in summer to accompany