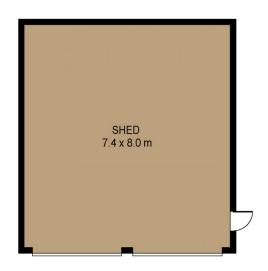

4 🚐 2 🚍 4 🗬

**Price** : \$ 525,000 **Land Size** : 680 sgm

View: https://www.dck.com.au/sale/vic/greater-ben

digo-region/strathdale/residential/house/576

7159

Kaye Lazenby (03) 5440 5000

SCALE (METRES)

PLANS SHOWN ONLY INDICATIVE OF LAYOUT. DIMENSIONS ARE APPROXIMATE. Ref. No: 65514