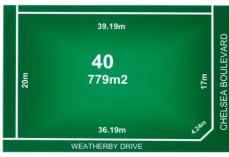

The highly desirable corner block approx 779 square metres enjoys two-street access and is ready for an immediate build with all services available.

Close to Kennington/Strath Village shopping, schools, La Trobe University, Kennington Reservoir and only a 10 minute drive to the CBD.

Perfect site for your dream home and the start of a new lifestyle.

**Price** : \$ 260,000 **Land Size** : 779 sqm

View : https://www.dck.com.au/sale/vic/greater-ben

digo-region/strathdale/residential/land/5767