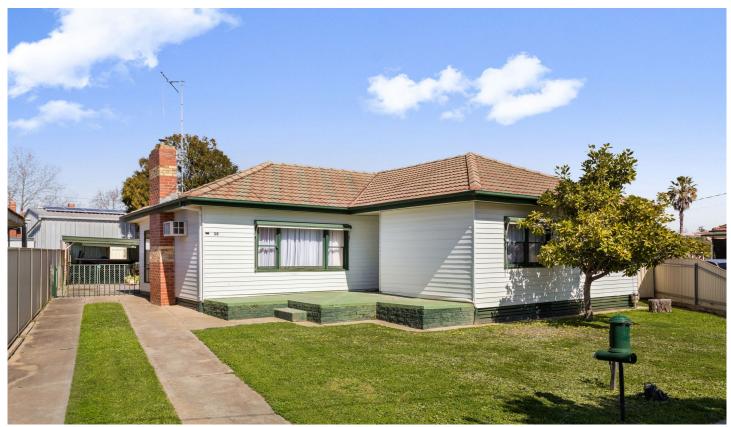

## 36 Benghasi Avenue Golden Square VIC

This 60's weatherboard home in a quiet residential street is the perfect entry-level or investment/improver property.

The well-maintained home features three bedrooms, all with built-in robes and ceiling fans, central 3 piece bathroom, spacious, light-filled lounge/dining room, functional kitchen, separate laundry, WC. and rear verandah.

Original features include high ceilings with decorative cornice, polished pine floors and gas appliances.

Set on a level block approx.738 square metres with side access to carport, big backyard, garden shed and ample room to extend the house or add a shed/workshop if desired.

Ideally situated in the heart of Golden Square, minutes from shops, schools, public transport, sporting facilities and the CBD, it's a great place for young families to call home.

3 🛺 1 🔓 1 🗬

**Price** : \$ 249,000 **Land Size** : 738 sgm