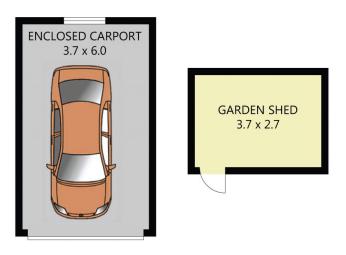

Original features include high ceilings with decorative cornice, polished pine floors and gas appliances.

Set on a level block approx.738 square metres with side access to carport, big backyard, garden shed and ample room to extend the house or add a shed/workshop if desired.

VERANDAH CARPORT GARDEN SHED RESIDENCE - 22m² - 22m² - 9m²

- 9m<sup>2</sup>
- 97m<sup>2</sup>