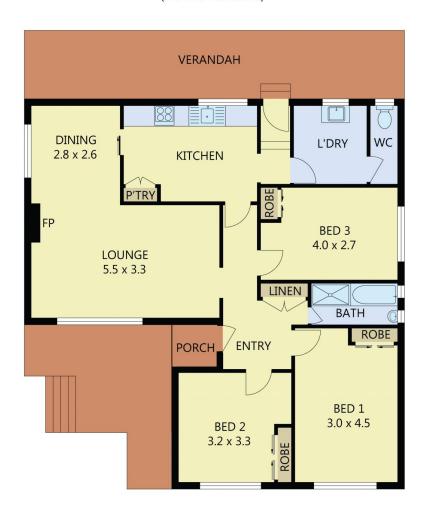

## 36 Benghasi Avenue Golden Square VIC

This 60's weatherboard home in a quiet residential street is the perfect entry-level or investment/improver property.

The well-maintained home features three bedrooms, all with built-in robes and ceiling fans, central 3 piece bathroom, spacious, light-filled lounge/dining room, functional kitchen, separate laundry, WC. and rear verandah.

Original features include high ceilings with decorative cornice, polished pine floors and gas appliances.

Set on a level block approx.738 square metres with side access to carport, big backyard, garden shed and ample room to extend the house or add a shed/workshop if desired.

VERANDAH CARPORT GARDEN SHED RESIDENCE - 22m² - 22m² - 9m²

- 9m<sup>2</sup>
- 97m<sup>2</sup>