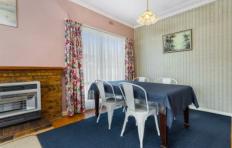

## 36 Benghasi Avenue Golden Square VIC

This 60's weatherboard home in a quiet residential street is the perfect entry-level or investment/improver property.

The well-maintained home features three bedrooms, all with built-in robes and ceiling fans, central 3 piece bathroom, spacious, light-filled lounge/dining room, functional kitchen, separate laundry, WC. and rear verandah.

Original features include high ceilings with decorative cornice, polished pine floors and gas appliances.

Set on a level block approx.738 square metres with side access to carport, big backyard, garden shed and ample room to extend the house or add a shed/workshop if desired.