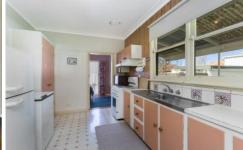

## 36 Benghasi Avenue Golden Square VIC

This 60's weatherboard home in a quiet residential street is the perfect entry-level or investment/improver property.

The well-maintained home features three bedrooms, all with built-in robes and ceiling fans, central 3 piece bathroom, spacious, light-filled lounge/dining room, functional kitchen, separate laundry, WC. and rear verandah.