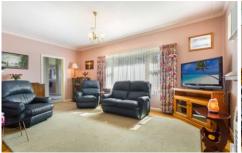

## 36 Benghasi Avenue Golden Square VIC

This 60's weatherboard home in a quiet residential street is the perfect entry-level or investment/improver property.

The well-maintained home features three bedrooms, all with built-in robes and ceiling fans, central 3 piece bathroom, spacious, light-filled lounge/dining room, functional kitchen, separate laundry, WC. and rear verandah.

Original features include high ceilings with decorative cornice, polished pine floors and gas appliances.

Set on a level block approx.738 square metres with side access to carport, big backyard, garden shed and ample room to extend the house or add a shed/workshop if desired.