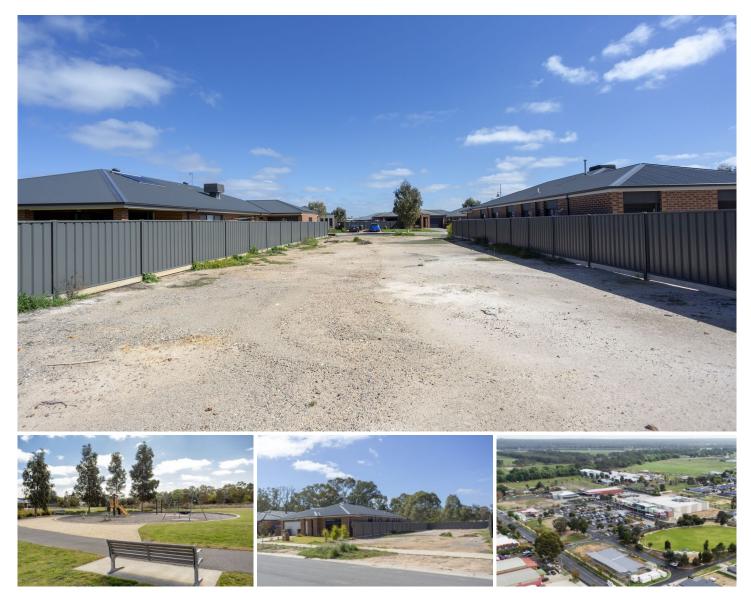

## 49 Yellowgum Drive Epsom VIC

Last chance to purchase in this great, well-established development amidst Epsom's ever-growing popularity. Level allotment measuring 527M2 in size with all services available, cleared and fenced on all 3 sides. This is a thriving lifestyle rich residential area offering great accessibility to playground, walking and biking trails, recreation reserve, train station, Epsom Village Shopping Complex and a selection of other great amenities. Take advantage of the governments first home builders grants and secure this affordable allotment ready and waiting for you to build your quality dream home on.