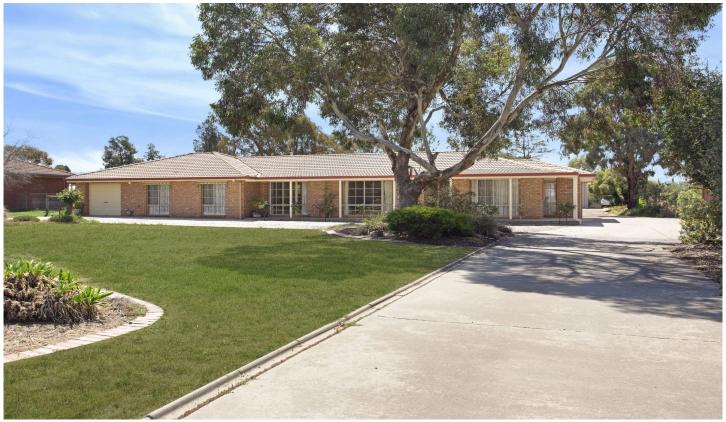

## 10 Melbury Court Epsom VIC

Perfect for the tradie or growing family, this well-built home sits on a huge block approx 2850 sq mts. in a quiet court with a playground at the end of the street.

Set back behind behind low maintenance gardens with dual driveways, the well-maintained home was the current owners dream home where they lived and worked for many years.