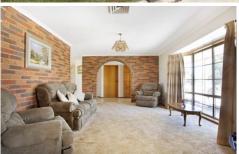

It has everything a family could desire, inside and out. Three good-sized bedrooms plus study/4th bedroom. The main suite incorporates a walk through dressing area, robes and ensuite.

Indulge your love of entertaining with separate formal lounge and dining rooms plus spacious casual meals and living areas beside the kitchen. Equipped with gas cooktop, electric wall oven and grill surrounded by solid timber cabinetry including two pantry cupboards, breakfast bar - it's a cook's delight.