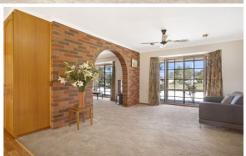

It has everything a family could desire, inside and out. Three good-sized bedrooms plus study/4th bedroom. The main suite incorporates a walk through dressing area, robes and ensuite.

Indulge your love of entertaining with separate formal lounge and dining rooms plus spacious casual meals and living areas beside the kitchen. Equipped with gas cooktop, electric wall oven and grill surrounded by solid timber cabinetry including two pantry cupboards, breakfast bar - it's a cook's delight.