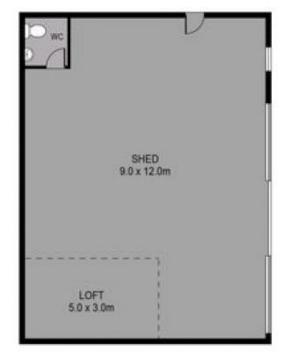

## 10 Melbury Court Epsom VIC

Perfect for the tradie or growing family, this well-built home sits on a huge block approx 2850 sq mts. in a quiet court with a playground at the end of the street.

Set back behind behind low maintenance gardens with dual driveways, the well-maintained home was the current owners dream home where they lived and worked for many years.