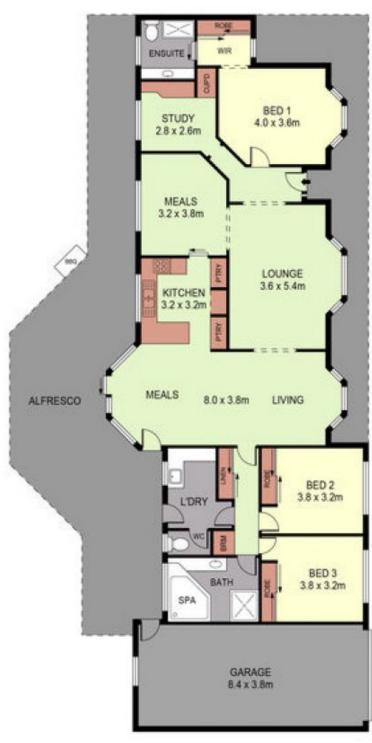

It has everything a family could desire, inside and out. Three good-sized bedrooms plus study/4th bedroom. The main suite incorporates a walk through dressing area, robes and ensuite.

Indulge your love of entertaining with separate formal lounge and dining rooms plus spacious casual meals and living areas beside the kitchen. Equipped with gas cooktop, electric wall oven and grill surrounded by solid timber cabinetry including two pantry cupboards, breakfast bar - it's a cook's delight.