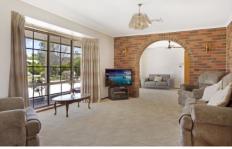

It has everything a family could desire, inside and out. Three good-sized bedrooms plus study/4th bedroom. The main suite incorporates a walk through dressing area, robes and ensuite.

Indulge your love of entertaining with separate formal lounge and dining rooms plus spacious casual meals and living areas beside the kitchen. Equipped with gas cooktop, electric wall oven and grill surrounded by solid timber cabinetry including two pantry cupboards, breakfast bar - it's a cook's delight.