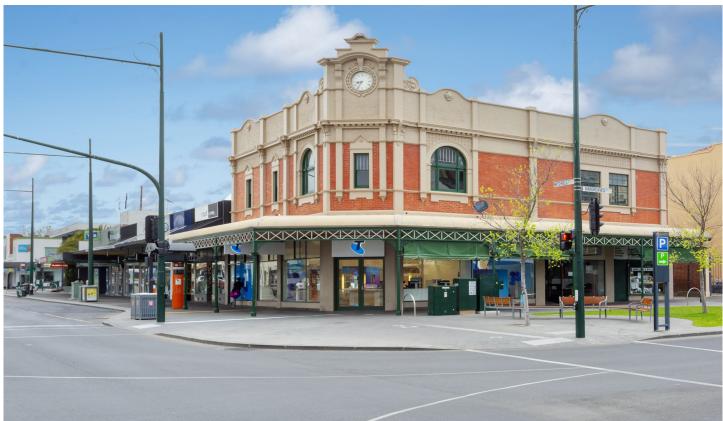

## 22-26 Mitchell Street Cnr 333-335 Hargreaves Bendigo VIC

The property is located on the high profile and prominent corner immediately adjacent to the Hargreaves Pedestrian Mall. The two storey building is constructed of brick in the federation style, featuring a large clock inset into the corner façade with a reproduction steel veranda. The property is fully leased to 3 separate tenants with the Telstra Shop occupying the prominent corner position, the middle tenancy - Property Conveyance Company occupies small ground floor shopfront & the first floor accessed via an internal staircase, the third tenant is a boutique Jewellery business who have occupied the site for many years. There is an external building and yard space accessed via a driveway from Hargreaves Street. Hargreaves Street provides ample timed on street parking (2 hour limit) with side and centre road parking for public use. Future upside may include conversion of first floor into a spacious