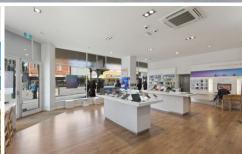

## 22-26 Mitchell Street Cnr 333-335 Hargreaves Bendigo VIC

The property is located on the high profile and prominent corner immediately adjacent to the Hargreaves Pedestrian Mall. The two storey building is constructed of brick in the federation style, featuring a large clock inset into the corner façade with a reproduction steel veranda. The property is fully leased to 3 separate tenants with the Telstra Shop occupying the prominent corner position, the middle tenancy - Property Conveyance Company occupies small ground floor shopfront & the first floor accessed via an internal staircase, the third tenant is a boutique Jewellery business who have occupied the site for many years. There is an external building and yard space accessed via a driveway from Hargreaves Street. Hargreaves Street provides ample timed on street parking (2 hour limit) with side and centre road parking for public use. Future upside may include conversion of first floor into a spacious