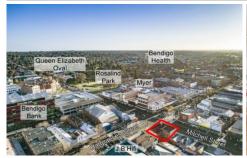

## 22-26 Mitchell Street Cnr 333-335 Hargreaves Bendigo VIC

The property is located on the high profile and prominent corner immediately adjacent to the Hargreaves Pedestrian Mall. The two storey building is constructed of brick in the federation style, featuring a large clock inset into the corner façade with a reproduction steel veranda. The property is fully leased to 3 separate tenants with the Telstra Shop occupying the prominent corner position, the middle tenancy - Property Conveyance Company occupies small ground floor shopfront & the first floor accessed via an internal staircase, the third tenant is a boutique Jewellery business who have occupied the site for many years. There is an external building and yard space accessed via a driveway from Hargreaves Street. Hargreaves Street provides ample timed on street parking (2 hour limit) with side and centre road parking for public use. Future upside may include conversion of first floor into a spacious