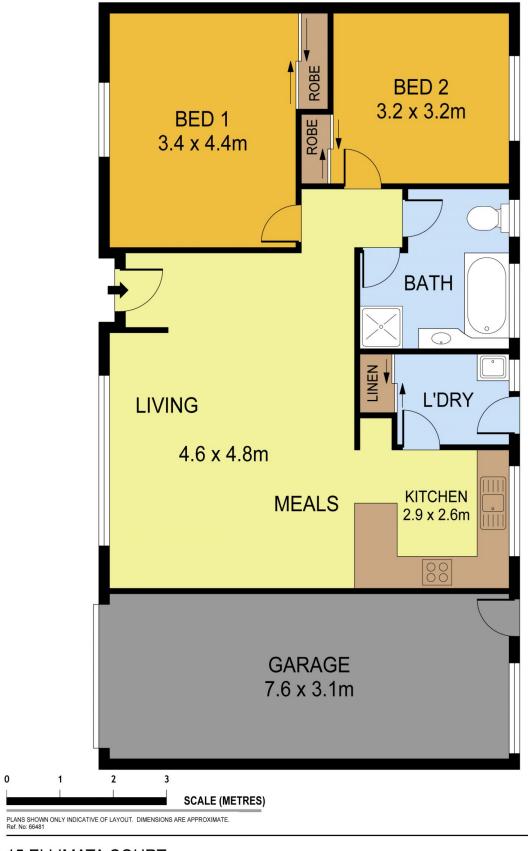

2/15 Ellimata Court Strathdale VIC

Resting on a corner allotment, the location of this well-presented unit is central to Strathdale with all essential services within easy reach. Offering open living & meals bathed in sunlight, well-equipped kitchen, laundry plus 2 roomy robed bedrooms, with bathroom & separate toilet located in between making it easy to access from either room. Neutral décor & brand new carpet throughout, kept comfortable year-round with split system heating/cooling. Flourishing front gardens, single lock-up garage & private, easy-care backyard complete the package, nestled amidst other quality homes within a peaceful neighbourhood. The convenience & airiness of this property will allow you to enjoy life & offer you time to appreciate the easy living that comes from owning this unit.