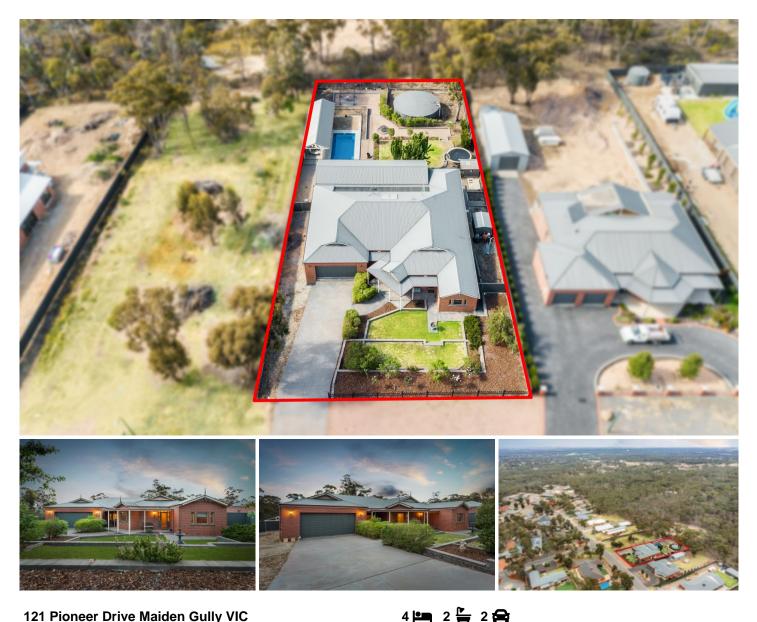

## **121 Pioneer Drive Maiden Gully VIC**

Video Link: https://youtu.be/WKzF2NQgAOM

This big home, with a personality to match, caters for all facets of family life. It's got spaces to play and room to grow - inside and out.

Set on approx. 2022 m<sup>2</sup> (1/2 acre) on one of the highest points of Pioneer Drive, the property has the winning trifecta of location, character and size.

Masterfully built to a custom design by Glenloddon Homes, the sprawling design (approx 32 sq living) features a Federation flair with modern style. It includes a welcoming front verandah with lead light-glazed sidelights to double-hung windows and entry. Inside, stunning polished Spotted gum floors & high embellished ceilings with detailed cornice are standout features.

The generous main suite incorporates a walk-through robe to ensuite complete with vanity, shower, linen cupboard,

| Price    |      |
|----------|------|
| Building | Size |
| Land Siz | е    |

- : \$720,000 e: 310 sqm
- : 2030 sqm

View

: https://www.dck.com.au/sale/vic/greaterbendigo-region/maiden-gully/residential/ house/5767218

Marc Cox (03) 5440 5000

Justin Pell (03) 5440 5000

RESIDENCE

308m