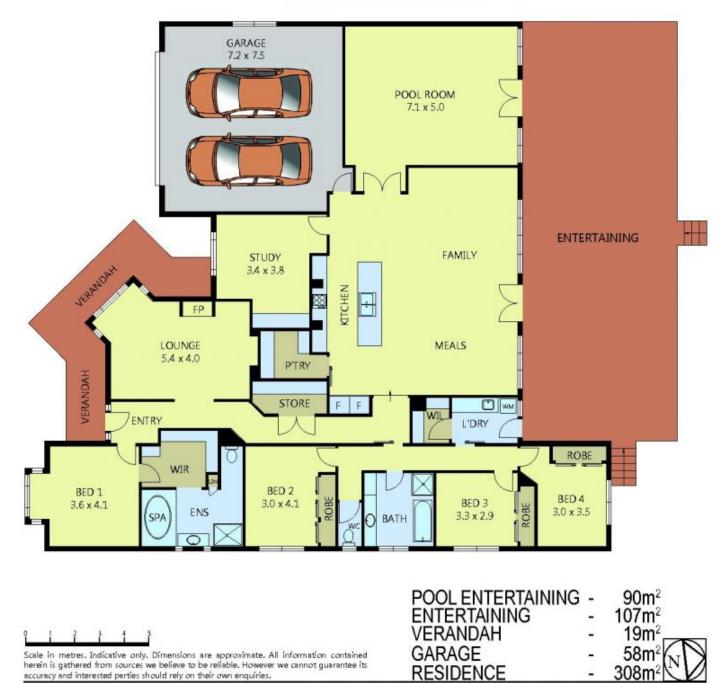

Set on approx. 2022 m<sup>2</sup> (1/2 acre) on one of the highest points of Pioneer Drive, the property has the winning trifecta of location, character and size.

Masterfully built to a custom design by Glenloddon Homes, the sprawling design (approx 32 sq living) features a Federation flair with modern style. It includes a welcoming front verandah with lead light-glazed sidelights to double-hung windows and entry. Inside, stunning polished Spotted gum floors & high embellished ceilings with detailed cornice are standout features.

The generous main suite incorporates a walk-through robe to ensuite complete with vanity, shower, linen cupboard,

| Price    |      |
|----------|------|
| Building | Size |
| Land Siz | е    |

- : \$720,000 e: 310 sqm
- : 2030 sqm