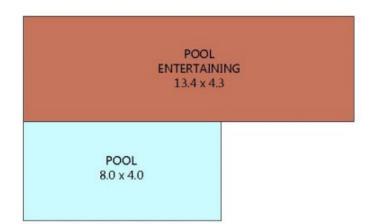

Set on approx. 2022 m<sup>2</sup> (1/2 acre) on one of the highest points of Pioneer Drive, the property has the winning trifecta of location, character and size.

Masterfully built to a custom design by Glenloddon Homes, the sprawling design (approx 32 sq living) features a Federation flair with modern style. It includes a welcoming front verandah with lead light-glazed sidelights to double-hung windows and entry. Inside, stunning polished Spotted gum floors & high embellished ceilings with detailed cornice are standout features.