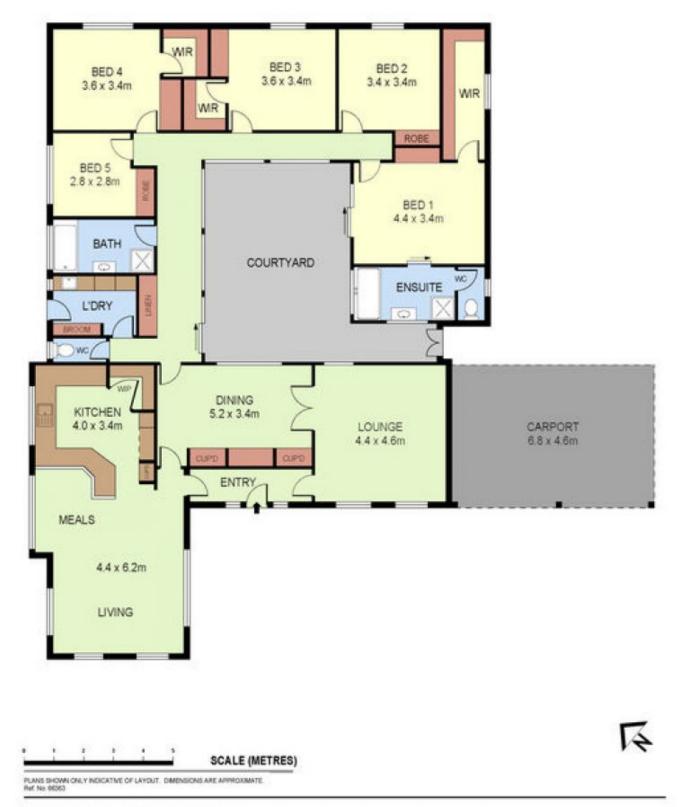

Ideal for the large family, the home features clever use of space with five bedrooms, two bathrooms and two living areas bordering a central courtyard.

From the tiled front entry to the laundry, the home features built-in cabinetry everywhere - you will never be lost for storage space.

Living areas are found either side of the the entry with

5 🛤 2 🚔 2 🚘

View

Land Size : 866 sqm

: https://www.dck.com.au/sale/vic/greater-ben digo-region/kennington/residential/house/57 67220

Leonie Butler (03) 5440 5000