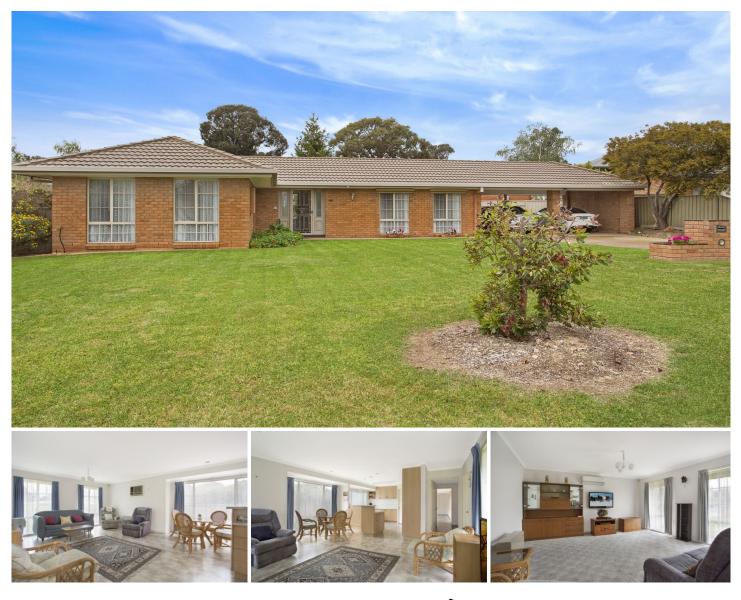

## **3 Winterborne Rise Kennington VIC**

Location isn't important, it's everything - and this one is as good as it gets.

If a quiet location and convenience are high on your "must-have" list, then look no further than this gem of a property.

The light-filled brick veneer home is tucked away in a quiet dead-end street with no passing traffic and just a few hundred metres from schools, shopping, medical practice, LaTrobe University, Kennington Reservoir, local eateries and public transport.

Ideal for the large family, the home features clever use of space with five bedrooms, two bathrooms and two living areas bordering a central courtyard.

From the tiled front entry to the laundry, the home features built-in cabinetry everywhere - you will never be lost for storage space.

Living areas are found either side of the the entry with

5 🛤 2 🚔 2 🚘

View

Land Size : 866 sqm

: https://www.dck.com.au/sale/vic/greater-ben digo-region/kennington/residential/house/57 67220

Leonie Butler (03) 5440 5000