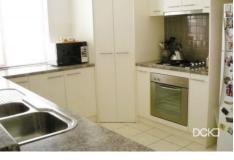

You will find ducted heating and cooling throughout, a spacious lounge, fully equipped kitchen with dishwasher and extra large fridge cavity, generous meals and family area leading straight out to the outdoor entertaining area, bathroom with separate bath and shower and direct access to the second bedroom as well as a European laundry with clothes dryer included.