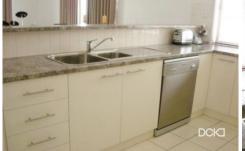

You will find ducted heating and cooling throughout, a spacious lounge, fully equipped kitchen with dishwasher and extra large fridge cavity, generous meals and family area leading straight out to the outdoor entertaining area, bathroom with separate bath and shower and direct access to the second bedroom as well as a European laundry with clothes dryer included.