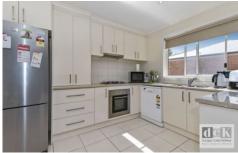

## 2 Candee Court Kennington VIC

This three bedroom townhouse offers built in robes to two bedrooms, as well as ensuite and walk in robe to the main bedroom, large open plan lounge, dining and kitchen area with split system heating and cooling, plenty of benchspace and cupboards for storage, gas hotplates, electric oven and dishwasher. The property also includes a three piece bathroom, separate toilet, good sized laundry with built in cupboard and benchspace. Outside there is a lovely courtyard area which is accessible directly from the lounge area and offers great privacy, double garage with remote and direct internal access. It's fantastic location allows the possibility to enjoy the lovely outlook of a nearby creek and bushland whilst being close to all the facilities including the university and conveniences of the Strathdale shopping precinct.