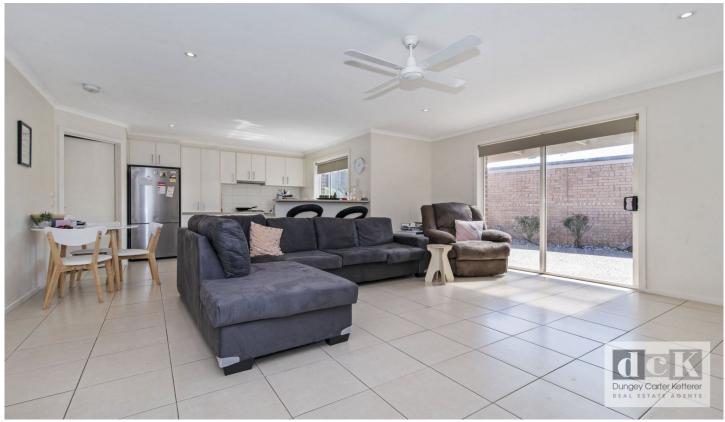

## 2 Candee Court Kennington VIC

This three bedroom townhouse offers built in robes to two bedrooms, as well as ensuite and walk in robe to the main bedroom, large open plan lounge, dining and kitchen area with split system heating and cooling, plenty of benchspace and cupboards for storage, gas hotplates, electric oven and dishwasher. The property also includes a three piece bathroom, separate toilet, good sized laundry with built in cupboard and benchspace. Outside there is a lovely courtyard area which is accessible directly from the lounge area and offers great privacy, double garage with remote and direct internal access. It's fantastic location allows the possibility to enjoy the lovely outlook of a nearby creek and bushland whilst being close to all the facilities including the university and conveniences of the Strathdale shopping precinct.