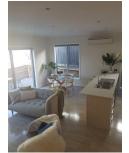

1/26A Smith Street Bendigo VIC

This is a gorgeous contemporary three bedroom townhouse close to the hospital. The property has a downstairs open living/dining/ kitchen. The kitchen comprises of gas cooking appliances, dishwasher and a breakfast bar. All bedrooms are carpeted and include built in robes, master bedroom downstairs has an ensuite. This property also includes Split systems, Single garage,