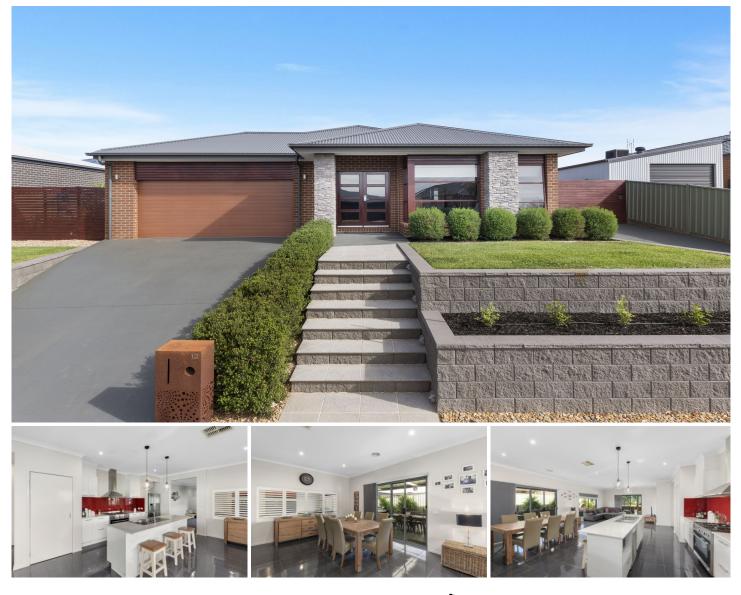

## 12 Therese Way Maiden Gully VIC

Located on an elevated 800sqm allotment is this absolute treasure of a house, being only 5 years old and boasting high quality features, spacious rooms and an abundance of natural light throughout. Double front doors open into the wide entryway that drifts past the second lounge or theatre room into the expansive open-plan kitchen, living and dining area. The kitchen will delight the chef of the house with a 5-top gas burner, dishwasher, stone benchtops, large pantry and fabulous light fittings overhanging the long island breakfast bar. Duck around the corner and you'll find the three secondary bedrooms, all with built-in robes and ceiling fans, as well as a very lovely family bathroom and a generous laundry.

Meanwhile the sophisticated master bedroom has a great view over the street through dual aspect windows, and also has a walk-in robe and elegant double-vanity ensuite with