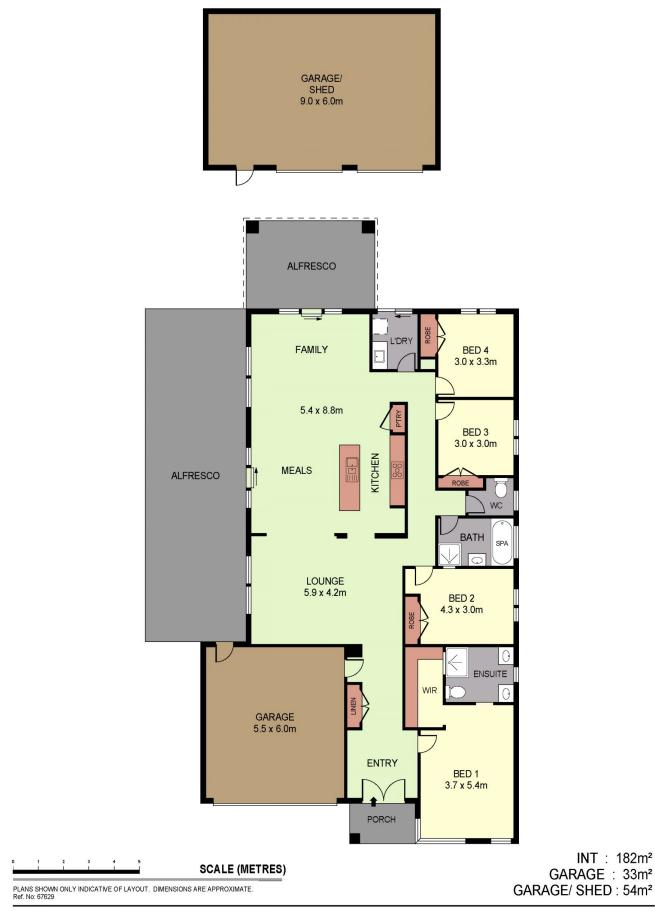

## 12 Therese Way Maiden Gully VIC

Located on an elevated 800sqm allotment is this absolute treasure of a house, being only 5 years old and boasting high quality features, spacious rooms and an abundance of natural light throughout. Double front doors open into the wide entryway that drifts past the second lounge or theatre room into the expansive open-plan kitchen, living and dining area. The kitchen will delight the chef of the house with a 5-top gas burner, dishwasher, stone benchtops, large pantry and fabulous light fittings overhanging the long island breakfast bar. Duck around the corner and you'll find the three secondary bedrooms, all with built-in robes and ceiling fans, as well as a very lovely family bathroom and a generous laundry.

Meanwhile the sophisticated master bedroom has a great view over the street through dual aspect windows, and also has a walk-in robe and elegant double-vanity ensuite with