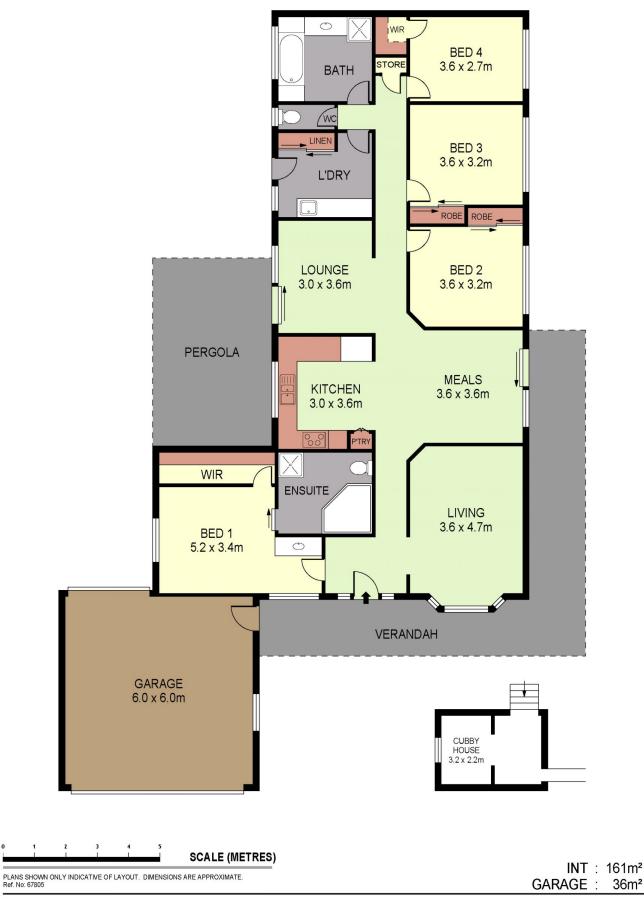

## 4 Kinsale Court Strathfieldsaye VIC

Set at the end of a quiet court in popular Strathfieldsaye sits this great family home. Cleverly designed and featuring master bedroom with huge ensuite, separate lounge and large open plan kitchen/family/dining room and the 3 spacious bedrooms, family bathroom and laundry at the rear of the home. Outside features double lock up garage with Auto door, outdoor living area and fully fenced yard complete with cubby house, a secure place to let the kids and pets roam free.

## 4 🛤 2 🚔 2 😭

View

Land Size : 920 sqm

: https://www.dck.com.au/sale/vic/greater-ben digo-region/strathfieldsaye/residential/house /5767279

Matt Bowles 5440 5011

**4 KINSALE COURT**