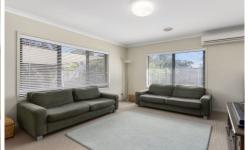

Solid timber double entry doors lead from a porcelain tiled entrance to a study on the right and a formal lounge room with views to the side garden. To the left is a large master bedroom with generous walk in robe and ensuite with double vanity basins, over sized shower and sliding door that leads to outside deck area