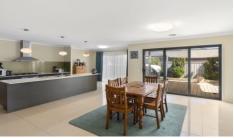

The lounge leads into a large open plan kitchen, meals and living area. The kitchen is complete with a large Caesarstone island bench, new electric oven, gas hot plates, dishwasher and spacious walk in pantry. Large built