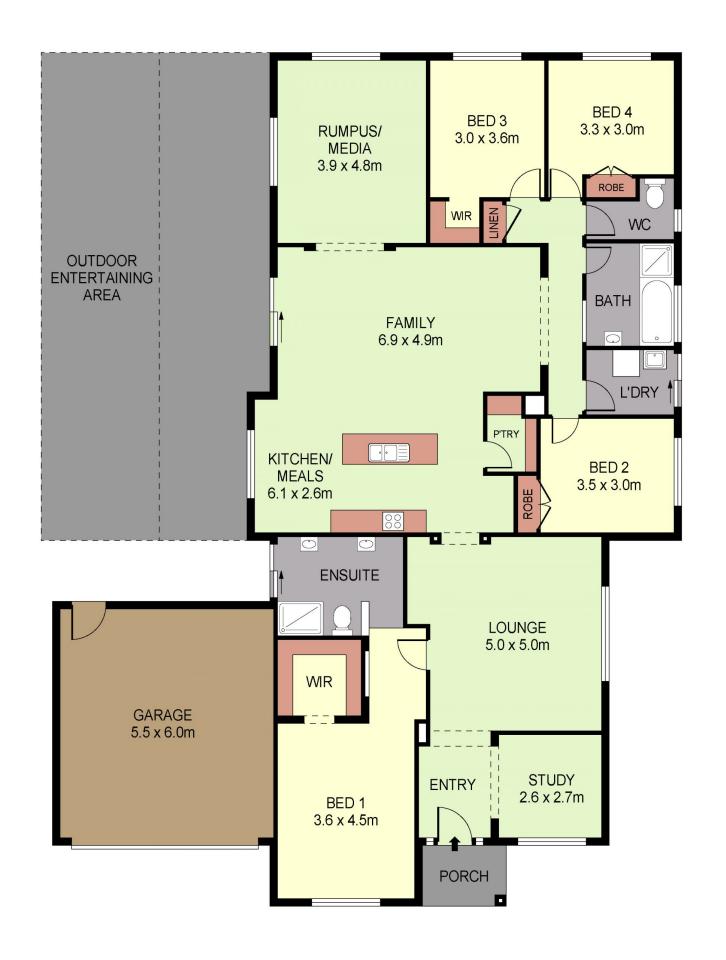

## 47 Alexander Close Strathfieldsaye VIC

Situated in family friendly Strathfieldsaye and surrounded by quality properties is this fantastic family home only 10 years old. Offering an abundance of features the home comprises plenty of space and living options for the growing family.

Solid timber double entry doors lead from a porcelain tiled entrance to a study on the right and a formal lounge room with views to the side garden. To the left is a large master bedroom with generous walk in robe and ensuite with double vanity basins, over sized shower and sliding door that leads to outside deck area

The lounge leads into a large open plan kitchen, meals and living area. The kitchen is complete with a large Caesarstone island bench, new electric oven, gas hot plates, dishwasher and spacious walk in pantry. Large built

PLANS SHOWN ONLY INDICATIVE OF LAYOUT. DIMENSIONS ARE APPROXIMATE. Ref. No: 67852