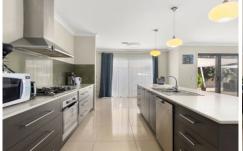

The lounge leads into a large open plan kitchen, meals and living area. The kitchen is complete with a large Caesarstone island bench, new electric oven, gas hot plates, dishwasher and spacious walk in pantry. Large built