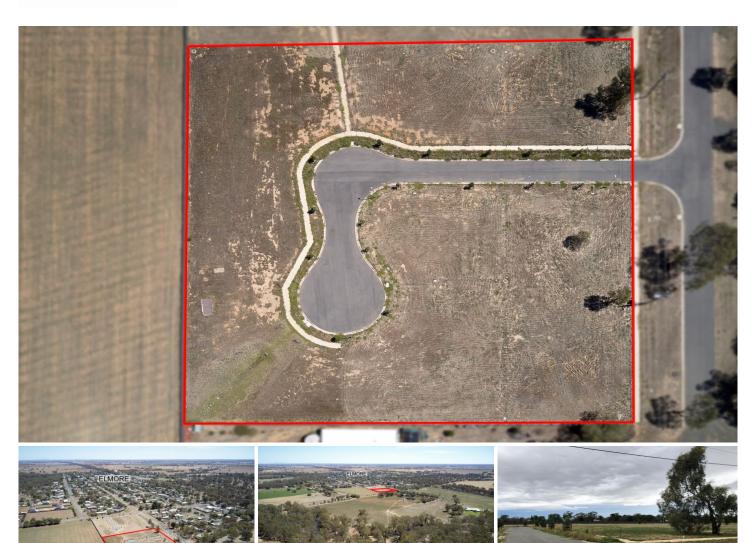

## 146-154 Hervey Street Elmore VIC

CLOSING THURSDAY 31ST OF JANUARY AT 12 NOON.

146-154 HERVEY STREET, ELMORE

"UNDER INTRUCTIONS FROM THE MORTGAGEE"

? 10,115m2 approx in 5 titles with 14 Lot Subdivision infrastructure in place but not completed.

? Prospective Building Blocks vary in size from approx 328m2 to 707m2.

? Ideal position, close to Campaspe River and Township facilities.

? Opportunity to buy Wholesale and sell Retail, with minimum timeframe and outlay. (S.T.C.A)  $\,$ 