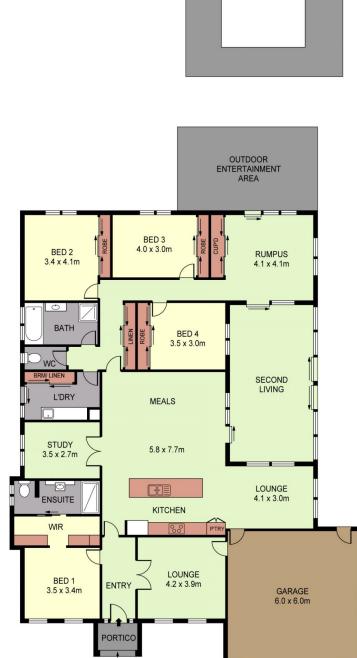

Living areas abound and include separate formal lounge, a spacious open plan kitchen/family /dining area, separate rumpus and the added bonus of an additional living area/sunroom all climate controlled with ducted gas heating and evaporative cooling.

Zoned for family living the master suite including his and hers walk in robe and ensuite, has direct access across the front entrance to the Separate formal lounge or Parents retreat, while the 3 other bedrooms all with BIR's lead to the separate Rumpus, while the separate study (or potential 5th Bedroom) opens onto the kitchen/living area.

## **5 FELLOWS PLACE**

|                                                                                      |                | 1                                                  |
|--------------------------------------------------------------------------------------|----------------|----------------------------------------------------|
| 0 1 2 3 4 5                                                                          | SCALE (METRES) | INT: 250m <sup>2</sup><br>GARAGE: 36m <sup>2</sup> |
| PLANS SHOWN ONLY INDICATIVE OF LAYOUT. DIMENSIONS ARE APPROXIMATE.<br>Ref. No: 68723 |                | SHED : 32m <sup>2</sup>                            |