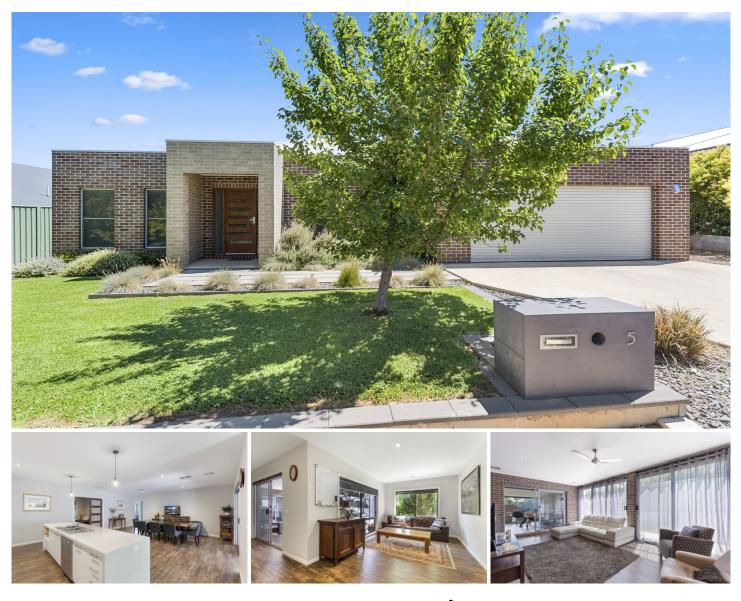

## **5 Fellows Place Maiden Gully VIC**

Have you been looking for a fully optioned family home in one of Maiden Gully's best Courts? Relax your search is over.

Set amongst some truly impressive homes on a lovely wide and slightly elevated block of 1030m2 this spacious home offers a perfect environment for modern living.

Living areas abound and include separate formal lounge, a spacious open plan kitchen/family /dining area, separate rumpus and the added bonus of an additional living area/sunroom all climate controlled with ducted gas heating and evaporative cooling.

Zoned for family living the master suite including his and hers walk in robe and ensuite, has direct access across the front entrance to the Separate formal lounge or Parents retreat, while the 3 other bedrooms all with BIR's lead to the separate Rumpus, while the separate study (or potential 5th Bedroom) opens onto the kitchen/living area.