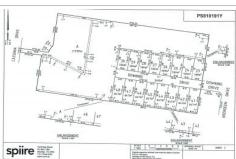

## McIVOR FOREST ESTATE - STAGE 19 DOWNING DRIVE, JUNORTOUN **MCIVOR** LOCALITY PLAN 30 29 28 709m 709m 26 709m 25 709m 24 s 709m 709m 23 709m DOWNING DRIVE McIVOR FOREST STAGE 19 48 47 46 847m 45 Bendigo's Premier 847m<sup>2</sup> 44 847m 43 **Residential Estate** 847m<sup>2</sup> S 42 S 41 847m<sup>2</sup> 847m<sup>2</sup> S 847m S Only 9 minutes from central **Bendigo** S spiire