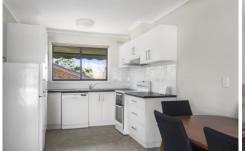

Freshly painted, with new kitchen, laundry, carpet and flooring throughout, light and bright living, well-equipped kitchen with new appliances and efficient LED lighting. Both bedrooms include built-in robes, with a study nook and ceiling fan in the master, stylishly re-modelled bathroom and laundry with ample storage. Year round comfort is taken care of via new ducted heating plus split system heating/cooling. The single lock-up garage provides easy access to a private easy care backyard with garden shed and is well fenced.