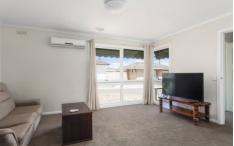

Freshly painted, with new kitchen, laundry, carpet and flooring throughout, light and bright living, well-equipped kitchen with new appliances and efficient LED lighting. Both bedrooms include built-in robes, with a study nook and ceiling fan in the master, stylishly re-modelled bathroom and laundry with ample storage. Year round comfort is taken care of via new ducted heating plus split system heating/cooling. The single lock-up garage provides easy access to a private easy care backyard with garden shed and is well fenced.