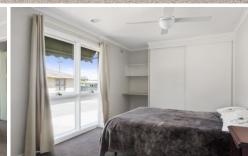

Freshly painted, with new kitchen, laundry, carpet and flooring throughout, light and bright living, well-equipped kitchen with new appliances and efficient LED lighting. Both bedrooms include built-in robes, with a study nook and ceiling fan in the master, stylishly re-modelled bathroom and laundry with ample storage. Year round comfort is taken care of via new ducted heating plus split system heating/cooling. The single lock-up garage provides easy access to a private easy care backyard with garden shed and is well fenced.