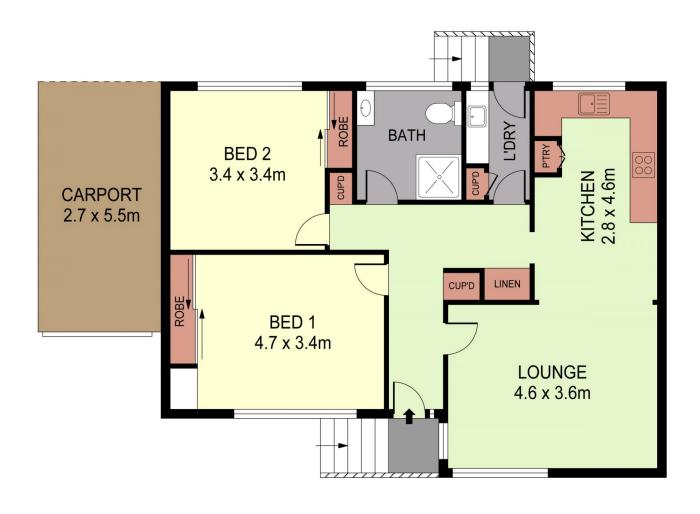

## 4/79 Somerville Street Flora Hill VIC

Located in popular Flora Hill, close to La Trobe University, Bendigo South East College, athletics track and a cluster of wonderful shops, this immaculate fully renovated 2 bedroom brick veneer unit will appeal to first home buyers, retirees, or investors.

Freshly painted, with new kitchen, laundry, carpet and flooring throughout, light and bright living, well-equipped kitchen with new appliances and efficient LED lighting. Both bedrooms include built-in robes, with a study nook and ceiling fan in the master, stylishly re-modelled bathroom and laundry with ample storage. Year round comfort is taken care of via new ducted heating plus split system heating/cooling. The single lock-up garage provides easy access to a private easy care backyard with garden shed and is well fenced.