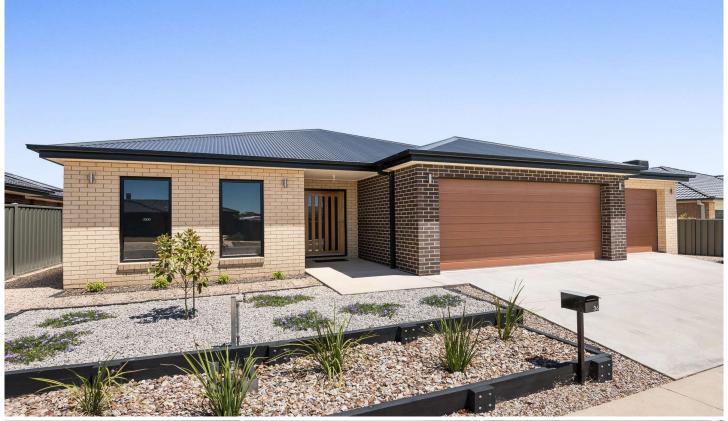

## **36 Aspect Drive Huntly VIC**

This fantastic family home is situated in the popular suburb of Huntly.

With three generous sized bedrooms, two comprising of built in robes and main walk in robe and ensuite.

This home will provide year round comfort with ducted heating and cooling and ceiling fans. Externally you will find an undercover entertainment area and a low maintenance yard with watering system. For your cars, there is a triple garage with double and single automatic roller doors and rear manual roller door providing access through to the yard. Book in for an inspection today as this home will not last long!