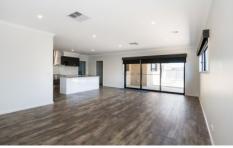

You will find and open plan kitchen, dining and living area, lounge and additional family room to enjoy. The kitchen consists of modern appliances including dishwasher, stainless steel gas cook top and electric oven.

This home will provide year round comfort with ducted heating and cooling and ceiling fans. Externally you will find an undercover entertainment area and a low maintenance yard with watering system. For your cars, there is a triple garage with double and single automatic roller doors and rear manual roller door providing access through to the yard. Book in for an inspection today as this home will not last long!