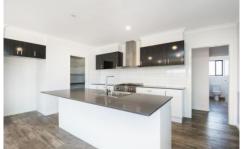

You will find and open plan kitchen, dining and living area, lounge and additional family room to enjoy. The kitchen consists of modern appliances including dishwasher, stainless steel gas cook top and electric oven.