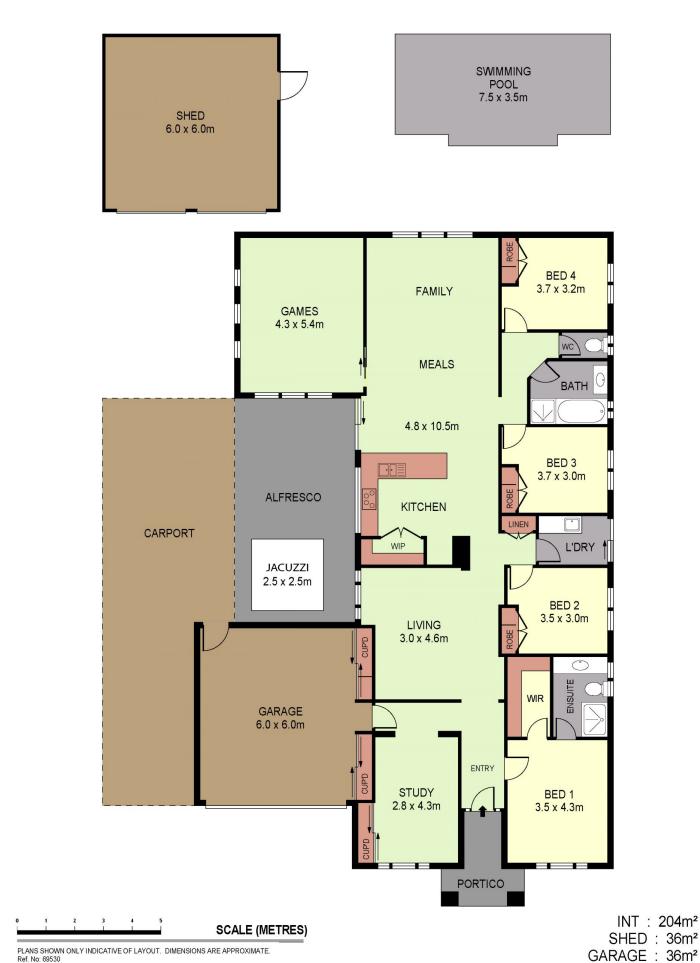

## 11 Winkelmann Drive Campbells Creek VIC

In sought after Campbells Creek, toward the end of a private court and surrounded by quality homes, with nearby parks, recreation areas, shopping and primary school, this immaculate 4-bedroom residence boasts 3 living areas including large games/rumpus, walk-in robe and tasteful ensuite in the master bedroom, with remaining rooms all comprising BIR and ceiling fans.

The front portico opens to a wide tiled entry, 9ft ceilings, formal lounge and huge study, which is also directly accessible from the garage, ideal for a home office or possible 5th bedroom. An open plan kitchen, meals and family area are the hub of this home. Stone benchtops, a window splashback and appealing colour scheme add sophistication to the spacious kitchen, with 900mm elec oven and 5-burner gas cooktop, SMEG dishwasher, ample storage and workspace. Tiles throughout provide a cool