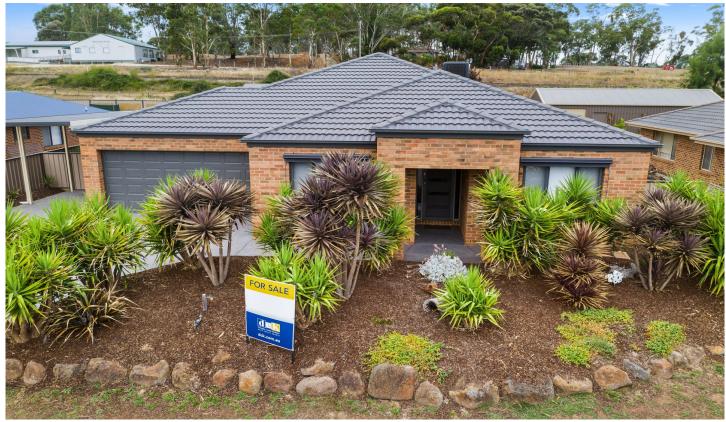

## 11 Winkelmann Drive Campbells Creek VIC

In sought after Campbells Creek, toward the end of a private court and surrounded by quality homes, with nearby parks, recreation areas, shopping and primary school, this immaculate 4-bedroom residence boasts 3 living areas including large games/rumpus, walk-in robe and tasteful ensuite in the master bedroom, with remaining rooms all comprising BIR and ceiling fans.

The front portico opens to a wide tiled entry, 9ft ceilings, formal lounge and huge study, which is also directly accessible from the garage, ideal for a home office or possible 5th bedroom. An open plan kitchen, meals and family area are the hub of this home. Stone benchtops, a window splashback and appealing colour scheme add sophistication to the spacious kitchen, with 900mm elec oven and 5-burner gas cooktop, SMEG dishwasher, ample storage and workspace. Tiles throughout provide a cool