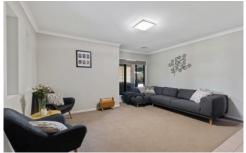

The front portico opens to a wide tiled entry, 9ft ceilings, formal lounge and huge study, which is also directly accessible from the garage, ideal for a home office or possible 5th bedroom. An open plan kitchen, meals and family area are the hub of this home. Stone benchtops, a window splashback and appealing colour scheme add sophistication to the spacious kitchen, with 900mm elec oven and 5-burner gas cooktop, SMEG dishwasher, ample storage and workspace. Tiles throughout provide a cool