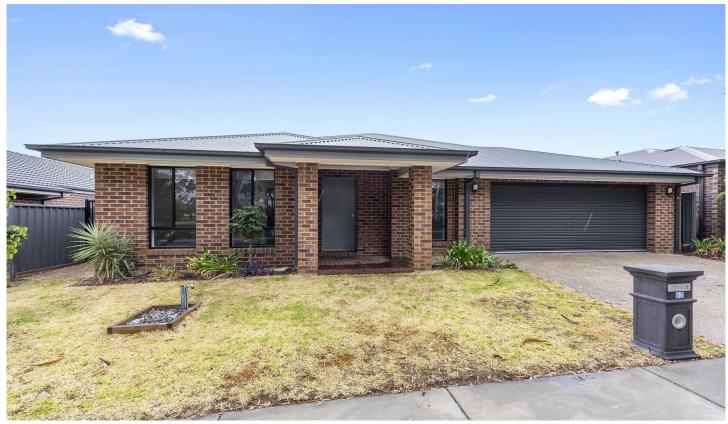

## 62 Kingston Drive Eaglehawk VIC

Wake up overlooking the 11th fairway of Neanger Park Golf Club in this great modern home. Featuring 3 bedrooms, the main with ensuite & WIR, separate Study with BIR and large open plan Kitchen/Dining and lounge which open onto the decked patio area and fenced rear yard. A double lock up garage with direct access complete the home. A great place for those looking to start up or wind down.