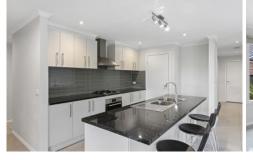

## 62 Kingston Drive Eaglehawk VIC

Wake up overlooking the 11th fairway of Neanger Park Golf Club in this great modern home. Featuring 3 bedrooms, the main with ensuite & WIR, separate Study with BIR and large open plan Kitchen/Dining and lounge which open onto the decked patio area and fenced rear yard. A double lock up garage with direct access complete the home. A great place for those looking to start up or wind down.