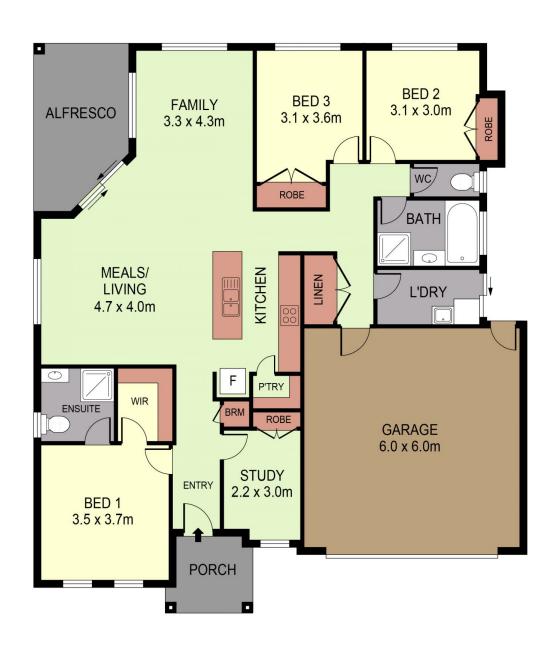

## 62 Kingston Drive Eaglehawk VIC

Wake up overlooking the 11th fairway of Neanger Park Golf Club in this great modern home. Featuring 3 bedrooms, the main with ensuite & WIR, separate Study with BIR and large open plan Kitchen/Dining and lounge which open onto the decked patio area and fenced rear yard. A double lock up garage with direct access complete the home. A great place for those looking to start up or wind down.