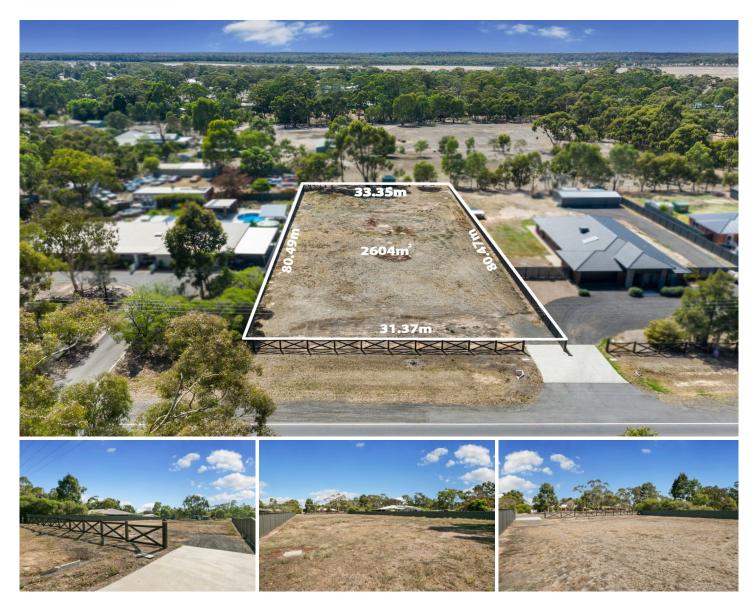

## 60 Rohs Road East Bendigo VIC

Building your dream home soon but haven't found the ideal allotment? Is having a large parcel of land handy to the race course, Bendigo Airport and being within 5 kilometers to the CBD a must? 60 Rohs Road, East Bendigo is exactly what you have been searching for. This unique opportunity is fronted with a solid ranch style timber fence, frontage of over 31m and a depth of over 80m. Overall measuring approx. 2604sqm. Suitable for a substantial family home and shedding. Zoned low density residential. These magnificent blocks are becoming rarer to find, act today. Price : \$ 245,000

Land Size : 2604 sqm View : https://www

: https://www.dck.com.au/sale/vic/greater-ben digo-region/east-bendigo/residential/land/57 67387

Justin Pell (03) 5440 5000

Marc Cox (03) 5440 5000