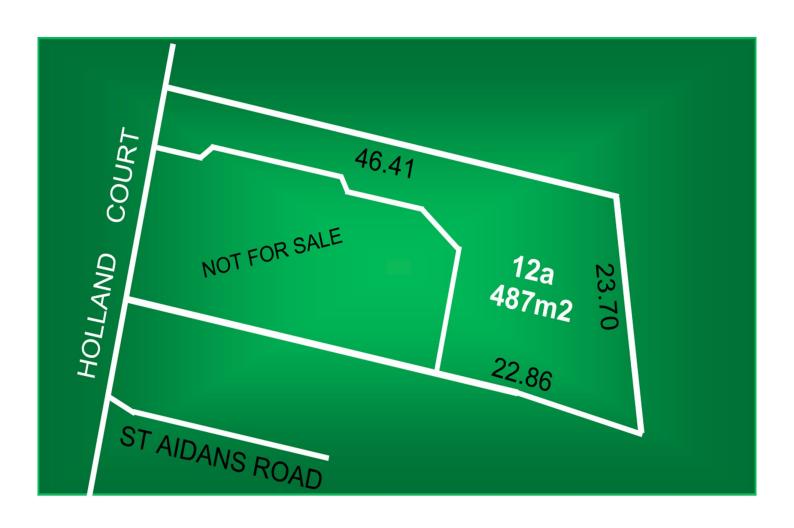

\*\*This land is titled, therefore is available to immediately build on\*\*

'FOR ONLINE ENQUIRIES PLEASE INCLUDE FULL NAME, CONTACT PHONE NUMBER & EMAIL ADDRESS'

**Price** : \$ 170,000 **Land Size** : 487 sqm