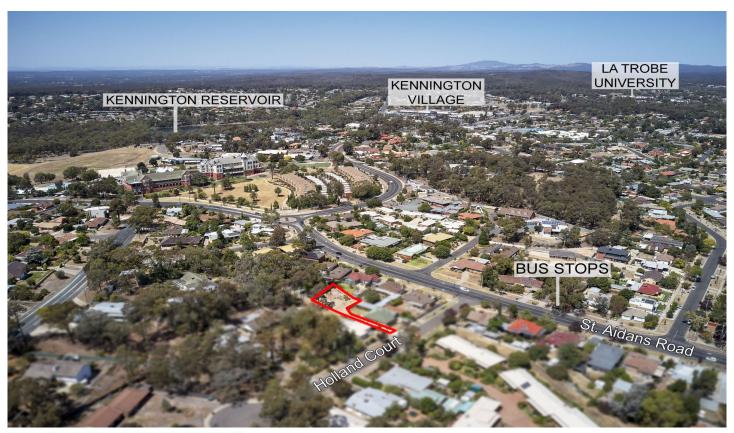

## 12A Holland Court Kennington VIC

Want to live in a well established Street, walking distance to everything you could want? Then choose to purchase this elevated building allotment and look forward to coming home to your own oasis. With all services available, no covenants and no easements, this allotment in a friendly neighborhood will be popular! Handy to a choice of bus stops, walk to Kennington Reservoir, Aldi and Woolworths supermarkets, Kennington and Strath Village shopping centres, Kennington Primary school and St Therese's Primary as well as Victory College & the University & BSEC. Enquire today about purchasing this excellent location.